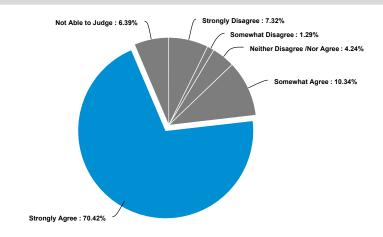

Additionally, to support the theme of training, 62% of respondents "strongly agree" that organization-wide training can increase cultural competence in relation to the meaning of diversity. This was based on responses to the following question: