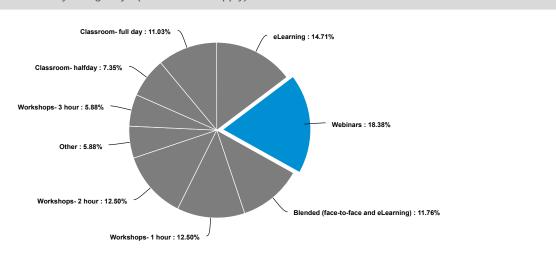

|     |     |     |      |

# Health Literacy





# 28. If yes, the training is;



### 28. If yes, the training is; - Text Data for Other- Explain

| 10/11/2016 | 60273565 | I am New                     |
|------------|----------|------------------------------|
| 10/07/2016 | 60091698 | Not Sure                     |
| 10/06/2016 | 60051706 | assined through healthstream |
| 10/06/2016 | 60048688 | not sure                     |
| 10/06/2016 | 60038361 | As can be arranged           |
| 09/29/2016 | 59641838 | Monthly                      |
| 09/29/2016 | 59618538 | Monthly                      |
| 09/28/2016 | 59582666 | training online              |
| 09/28/2016 | 59578235 | infrequent, not scheduled    |

# 29. How is the training delivered at your agency? (Select all that apply)?



100%

| Answer                               | Count | Percent | 20% | 40% | 60% | 80% | 100% |
|--------------------------------------|-------|---------|-----|-----|-----|-----|------|
| eLearning                            | 20    | 14.71%  |     |     |     |     |      |
| Webinars                             | 25    | 18.38%  |     |     |     |     |      |
| Blended (face-to-face and eLearning) | 16    | 11.76%  |     |     |     |     |      |
| Workshops- 1 hour                    | 17    | 12.5%   |     |     |     |     |      |
| Workshops- 2 hour                    | 17    | 12.5%   |     |     |     |     |      |
| Other                                | 8     | 5.88%   |     |     |     |     |      |
| Workshops- 3 hour                    | 8     | 5.88%   |     |     |