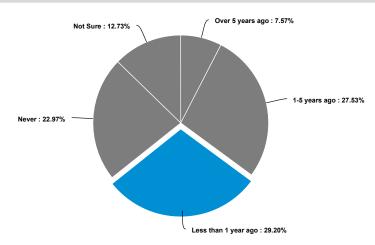

## 4. Availability and accessibility to language services and resources for clients

The most commonly used method for interpretation is utilizing a bilingual staff member. At least 30% of the time, bilingual staff is utilized as a method of

interpretation to communicate with Limited English Proficient (LEP) patients. Depending on work responsibilities, staff may not be able to provide quality interpretation and can also impact workplace retention if employee does not have the main responsibility to provide language services but is being utilized as so given lack of resources. This is also supported by a respondent in an open-ended question, "Getting certified interpreters and translators instead of depending on other staff members."