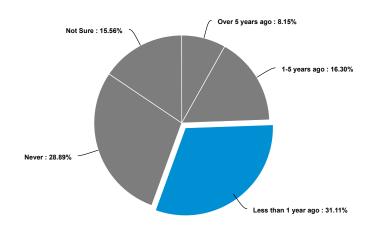

| Category          | Subcategory       | Responses/<br>Total (2,063) | % of Total<br>Category |
|-------------------|-------------------|-----------------------------|------------------------|
| Tenure (length at | More than 5 years | 1,137                       | 55%                    |
| organization)     | 1 to 2 years      | 316                         | 15%                    |
|                   | 3 to 5 years      | 313                         | 15%                    |
|                   | Less than 1 year  | 297                         | 14%                    |