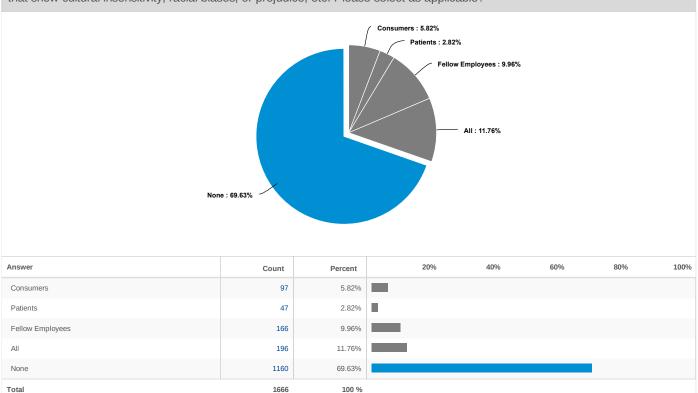

#### 4. Reinforcement and implementation of data collection

The collection and analysis of data on clients including race, ethnicity and language (REaL) related to patient preferences and health outcomes is essential to the improvement of population health and establishing DHSS's reputation for great care for all. At this time, there is no indication that REaL data is being collected, measured and managed appropriately. Less than 20% of data on client demographics is collected across the board, with 8% of staff indicating that no data is collected. Furthermore, majority of respondents selected that data on race, ethnicity, and language are "never" collected (61%).

4. Reinforcement and implementation of data collection: Reinforcement and implementation of data collection:

Less than 20% of data on client demographics is collected across the board, with 8% of staff indicating that no data is collected. Furthermore, majority of DHSS respondents selected that data on race, ethnicity, and language are "never" collected (61%).

The following is a summary of the themes that will drive the organization's cultural competence and language services strategy. Based on analysis of the data, we find that DHSS can:

• Improve on the findings by increasing the collection of race, ethnicity, and language (REaL) data on its clients. Respondents selected that less than 15% of information is collected in each corresponding category (race, ethnicity, and language). Furthermore, majority of respondents selected that data on race, ethnicity, and language are "never" collected (61%). Staff also tends to encounter Spanish-speaking consumers the most followed by Haitian Creole. By collecting such information, appropriate measures can be taken to provide better client services to a growing diverse population.