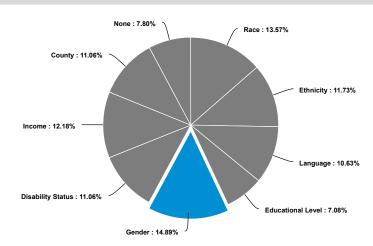

#### 4. Reinforcement and implementation of data collection

The collection and analysis of data on clients including race, ethnicity and language (REaL) related to patient preferences and health outcomes is essential to the improvement of population health and establishing DHSS's reputation for great care for all. At this time, there is no indication that REaL data is being collected, measured and managed appropriately. Less than 20% of data on client demographics is collected across the board, with 8% of staff indicating that no data is collected. Furthermore, majority of respondents selected that data on race, ethnicity, and language are "never" collected (61%).

The following is a summary of the themes that will drive the organization's cultural competence and language services strategy. Based on analysis of the data, we find that DHSS can:

• Improve on the findings by increasing the collection of race, ethnicity, and language (REaL) data on its clients. Respondents selected that less than 15% of information is collected in each corresponding category (race, ethnicity, and language). Furthermore, majority of respondents selected that data on race, ethnicity, and language are "never" collected (61%). Staff also tends to encounter Spanish-speaking consumers the most followed by Haitian Creole. By collecting such information, appropriate measures can be taken to provide better client services to a growing diverse population.

4. Reinforcement and implementation of data collection: Reinforcement and implementation of data collection:

Less than 20% of data on client demographics is collected across the board, with 8% of staff indicating that no data is collected. Furthermore, majority of DHSS respondents selected that data on race, ethnicity, and language are "never" collected (61%).