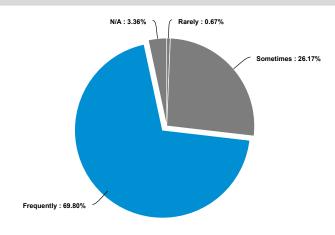

There is also the need for improved availability and accessibility to language services and resources for clients given that 39% of staff noted that they encounter one to five non-English speaking (or LEP) individual(s) on a weekly basis. This provides insight to the current volume of LEP customers that the agency is serving based on staff interactions.

Staff indicates that encounters take longer when facing individuals who speak little or no English, followed by having misunderstandings and not being able to mutually communicate. Thus, if appropriate resources become available, challenges in encounters between staff and clients can be significantly reduced. One staff member in the Division of Public Health (DPH) stated that an area of improvement would be "translation of documents for clients into languages besides Spanish and English." Having an equitable amount of resources in languages representative of the clientele utilizing DHSS services can provide a better customer experience. The proper use of languages can also prevent mistakes in paperwork that can consequently impact the community's health and lead to economic inefficiencies within DHSS.