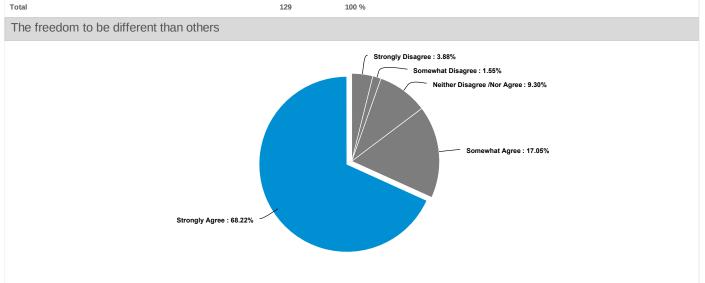

## 2. Majority of staff is aware to providing cultural and linguistic competent care

Based on staff responses to the following question: 32. "Diversity" can mean different things to different people. Please indicate how strongly you agree or disagree with each statement presented below on what diversity means, it is apparent that staff understand the meaning of diversity in relation to the health care they are providing. 75% strongly agree that understanding personal bias can influence decisions about members of other cultural groups. 84% strongly agree that diversity also means fair and respectful treatment for everyone, while 76% strongly agree that organization-wide diversity training can increase cultural competence.

2. Majority of staff is aware to providing cultural and linguistic competent care:

75% strongly agree that understanding personal bias can influence decisions about members of other cultural groups. 84% strongly agree that diversity also means fair and respectful treatment for everyone, while 76% strongly agree that organization-wide diversity training can increase cultural competence.