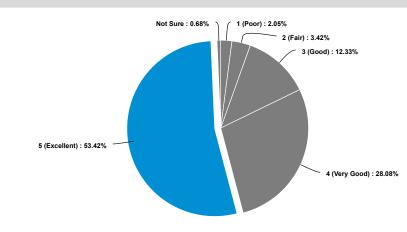

| DHSS                           |        |            |  |
|--------------------------------|--------|------------|--|
|                                | Number | Percentage |  |
| Total Surveys Sent             | 4,730  | -          |  |
| Total Surveys<br>Completed     | 1,170  | 25%        |  |
| Surveys Partially<br>Completed | 2,110  | 45%        |  |
| Surveys Started                | 2,406  | 51%        |  |