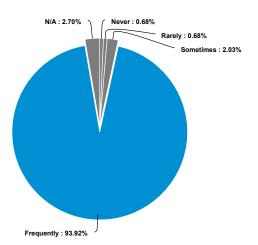

#### 1. Data on race, ethnicity, and preferred language is being collected

Data on race, ethnicity, and preferred language is being collected as respondents stated that this information was gathered more than half the time—56%. 20% noted that it was occasionally collected. Health organizations in Delaware can improve their data collection methods, as this information will help drive how to better provide care to groups with specific needs. For example, 7% of respondents noted collecting information on a consumer's/patient disability status. Such individuals may not automatically disclose their disability status, thus it is important to systematically collect this information.