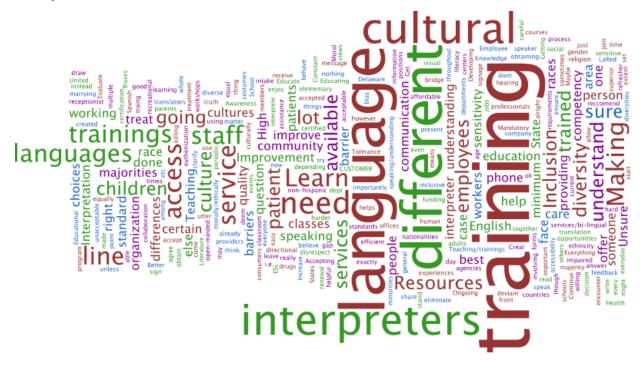

"Diversity can mean different things to different people. Please indicate how strongly you agree or disagree with each statement presented below on what diversity means."

Based on the word cloud below, which generates trends in the words most used—staff would like more training and services relating to diversity, culture, and languages. Many also voiced their opinion to the open-ended question "What would you like to see as a result of this assessment?" supporting the need for training or more of it, among other sentiments:

Word cloud of responses to the question: "What would you like to see as a result of this assessment?"