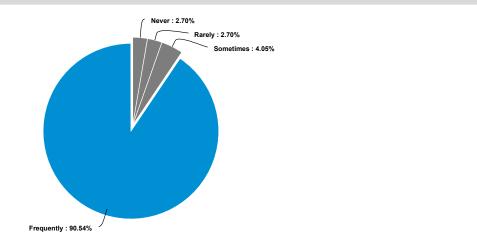

patient. This can lead to medical errors and unforeseen situations such as divulging protected health information.

We commend the three FQHCs regarding this theme. Providers ask questions to ensure consumers/patients have understood what they have been told 82% of time.