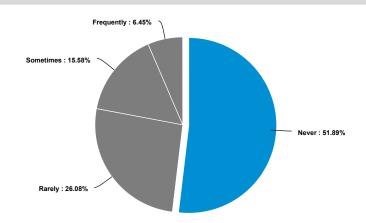

There is also the need for improved availability and accessibility to language services and resources for clients given that 39% of staff noted that they encounter one to five non-English speaking (or LEP) individual(s) on a weekly basis. This provides insight to the current volume of LEP customers that the agency is serving based on staff interactions.