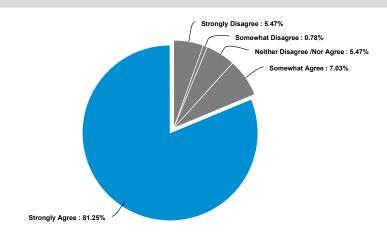

## 2. Majority of staff is aware to providing cultural and linguistic competent care

Based on staff responses to the following question: 32. "Diversity" can mean different things to different people. Please indicate how strongly you agree or disagree with each statement presented below on what diversity means, it is apparent that staff understand the meaning of diversity in relation to the health care they are providing. 75% strongly agree that understanding personal bias can influence decisions about members of other cultural groups. 84% strongly agree that diversity also means fair and respectful treatment for everyone, while 76% strongly agree that organization-wide diversity training can increase cultural competence.