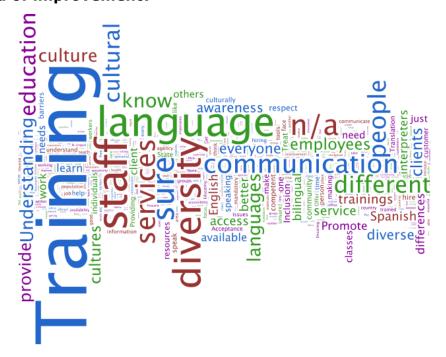

"Diversity can mean different things to different people. Please indicate how strongly you agree or disagree with each statement presented below on what diversity means."

Based on the word cloud below, which generates trends in the words most used—staff would like more training and services relating to diversity, culture, and languages. Many also voiced their opinion to the open-ended question "What would you like to see as a result of this assessment?" supporting the need for training or more of it, among other sentiments:

- "Cultural and religious diversity. We have diversity training for everyone but it is the same thing every year. New people need to present and groups should be combined and not separated."
- "DHSS wide trainings, tools and resources, to improve the capacity across all divisions for more cultural competent services to be provided for Delaware residents"

Word cloud of responses to the question: "What would you like to see as a result of this assessment?"