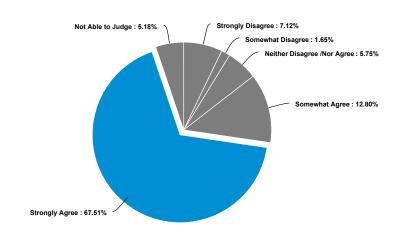

#### 1. Data on race, ethnicity, and preferred language is being collected

Data on race, ethnicity, and preferred language is being collected as respondents stated that this information was gathered more than half the time—56%. 20% noted that it was occasionally collected. Health organizations in Delaware can improve their data collection methods, as this information will help drive how to better provide care to groups with specific needs. For example, 7% of respondents noted collecting information on a consumer's/patient disability status. Such individuals may not automatically disclose their disability status, thus it is important to systematically collect this information.

## 2. Majority of staff is aware to providing cultural and linguistic competent care

Based on staff responses to the following question: 32. "Diversity" can mean different things to different people. Please indicate how strongly you agree or disagree with each statement presented below on what diversity means, it is apparent that staff understand the meaning of diversity in relation to the health care they are providing. 75% strongly agree that understanding personal bias can influence decisions about members of other cultural groups. 84% strongly agree that diversity also means fair and respectful treatment for everyone, while 76% strongly agree that organization-wide diversity training can increase cultural competence.