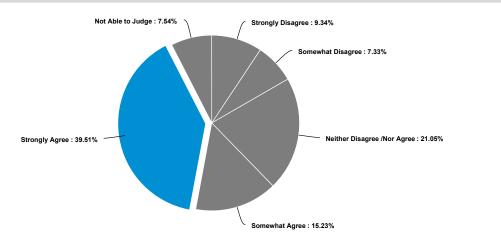

Additionally, to support the theme of training, 62% of respondents "strongly agree" that organization-wide training can increase cultural competence in relation to the meaning of diversity. This was based on responses to the following question:

"Diversity can mean different things to different people. Please indicate how strongly you agree or disagree with each statement presented below on what diversity means."

Based on the word cloud below, which generates trends in the words most used—staff would like more training and services relating to diversity, culture, and languages. Many also voiced their opinion to the open-ended question "What would you like to see as a result of this assessment?" supporting the need for training or more of it, among other sentiments: