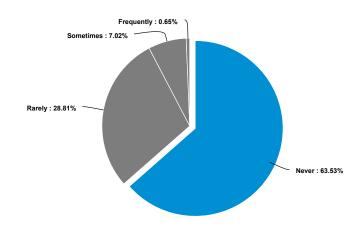

#### 1. Data on race, ethnicity, and preferred language is being collected

Data on race, ethnicity, and preferred language is being collected as respondents stated that this information was gathered more than half the time—56%. 20% noted that it was occasionally collected. Health organizations in Delaware can improve their data collection methods, as this information will help drive how to better provide care to groups with specific needs. For example, 7% of respondents noted collecting information on a consumer's/patient disability status. Such individuals may not automatically disclose their disability status, thus it is important to systematically collect this information.