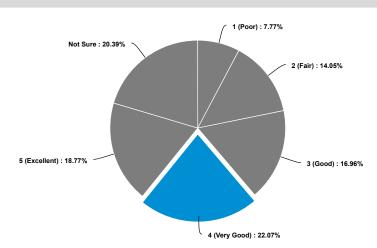

Additionally, staff indicate that their organization ranks the least in training staff on interacting with different cultures. Other domains in this question were ranked close to the highest satisfaction score of 5. There is more work to be done in training staff to interact with patients with different backgrounds and cultures.