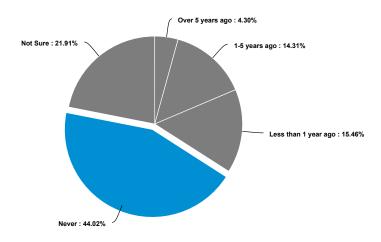

This is confirmed through the online survey, which indicates that 20% of the time an adult family member or friend was utilized as a method of interpretation by the respective organization to communicate with Limited English Proficient (LEP) consumers/patients. A child under 18 was utilized 8% of time.