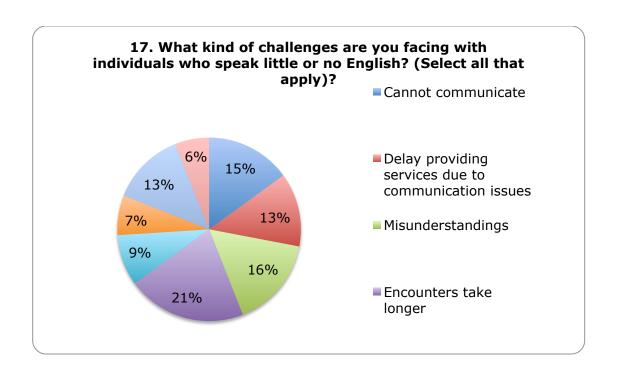

Staff indicates that encounters take longer when facing individuals who speak little or no English, followed by having misunderstandings and not being able to mutually communicate. Thus, if appropriate resources become available, challenges in encounters between staff and clients can be significantly reduced. One staff member in the Division of Public Health (DPH) stated that an area of improvement would be "translation of documents for clients into languages besides Spanish and English." Having an equitable amount of resources in languages representative of the clientele utilizing DHSS services can provide a better customer experience. The proper use of languages can also prevent mistakes in paperwork that can consequently impact the community's health and lead to economic inefficiencies within DHSS.