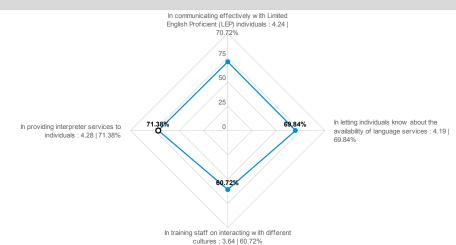

Additionally, DHSS staff indicate that their organization ranks average in areas of communicating effectively with LEP individuals, letting them know about the availability of language services, and providing interpreter services to individuals. There is more work to be done in training staff on interacting with different cultures.

Additionally, staff indicate that their organization ranks the least in training staff on interacting with different cultures. Other domains in this question were ranked close to the highest satisfaction score of 5. There is more work to be done in training staff to interact with patients with different backgrounds and cultures.