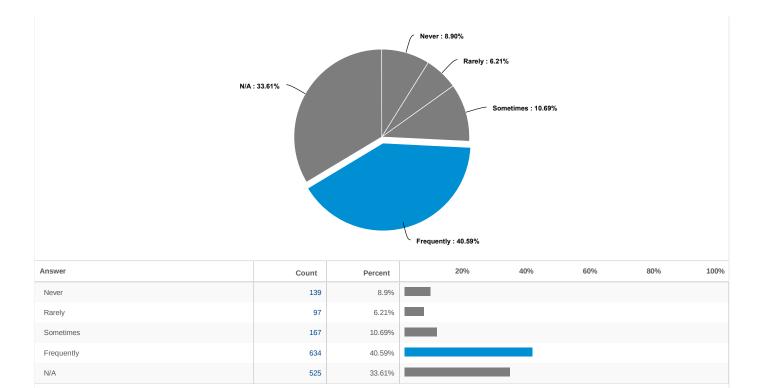

Staff indicates that encounters take longer when facing individuals who speak little or no English, followed by having misunderstandings and not being able to mutually communicate. Thus, if appropriate resources become available, challenges in encounters between staff and clients can be significantly reduced. One staff member in the Division of Public Health (DPH) stated that an area of improvement would be "translation of documents for clients into languages besides Spanish and English." Having an equitable amount of resources in languages representative of the clientele utilizing DHSS services can provide a better customer experience. The proper use of languages can also prevent mistakes in paperwork that can consequently impact the community's health and lead to economic inefficiencies within DHSS.

Additionally, DHSS staff indicate that their organization ranks average in areas of communicating effectively with LEP individuals, letting them know about the availability of language services, and providing interpreter services to individuals. There is more work to be done in training staff on interacting with different cultures.