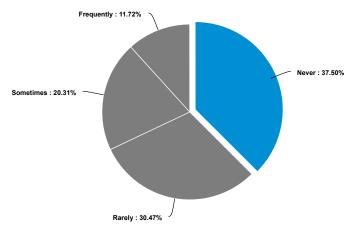

This is confirmed through the online survey, which indicates that 20% of the time an adult family member or friend was utilized as a method of interpretation by the respective organization to communicate with Limited English Proficient (LEP) consumers/patients. A child under 18 was utilized 8% of time.