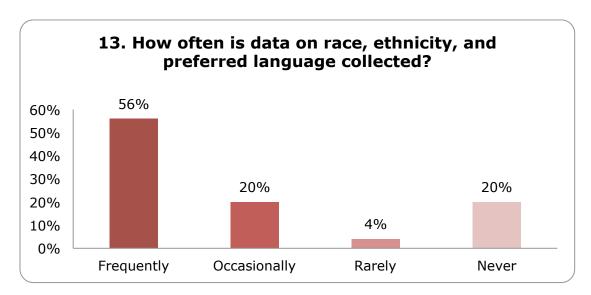

#### 1. Data on race, ethnicity, and preferred language is being collected

Data on race, ethnicity, and preferred language is being collected as respondents stated that this information was gathered more than half the time—56%. 20% noted that it was occasionally collected. Health organizations in Delaware can improve their data collection methods, as this information will help drive how to better provide care to groups with specific needs. For example, 7% of respondents noted collecting information on a consumer's/patient disability status. Such individuals may not automatically disclose their disability status, thus it is important to systematically collect this information.