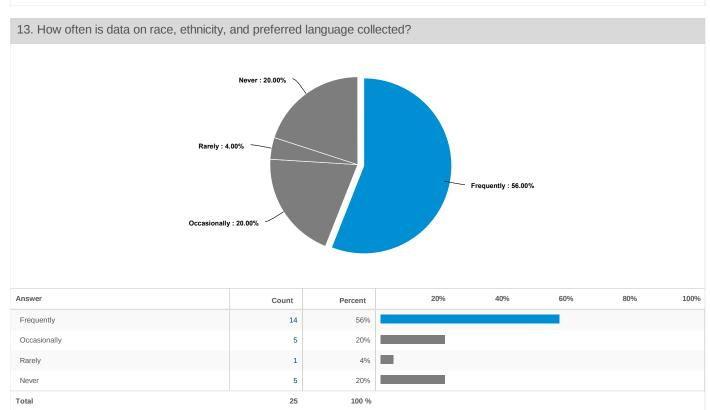

#### **Themes**

1. Data on race, ethnicity, and preferred language is being collected:

Respondents stated that this information was gathered frequently or occasionally 76% of the time. Health organizations in Delaware can improve their data collection methods.

#### 1. Data on race, ethnicity, and preferred language is being collected

Data on race, ethnicity, and preferred language is being collected as respondents stated that this information was gathered more than half the time—56%. 20% noted that it was occasionally collected. Health organizations in Delaware can improve their data collection methods, as this information will help drive how to better provide care to groups with specific needs. For example, 7% of respondents noted collecting information on a consumer's/patient disability status. Such individuals may not automatically disclose their disability status, thus it is important to systematically collect this information.