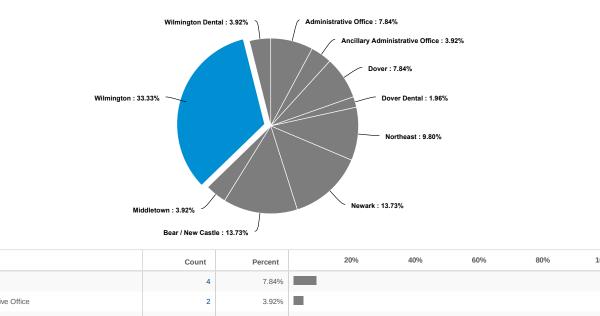

|
|            |          |                                                                                                                                                                                                                                                                                                                                                                                  |

## **Delaware Hispanic Commission Survey**



STARTED 194

COMPLETED
 ► 121

COMPLETION RATE **★ 62.37%** 

DROP OUTS

TIME TO COMPLETE

18 mins





1b. Which Westside location are you associated with?



| Answer                          | Count | Percent | 20% | 40% | 60% | 80% | 100% |
|---------------------------------|-------|---------|-----|-----|-----|-----|------|
| Administrative Office           | 4     | 7.84%   |     |     |     |     |      |
| Ancillary Administrative Office | 2     | 3.92%   |     |     |     |     |      |
| Dover                           | 4     | 7.84%   |     |     |     |     |      |
| Dover Dental                    | 1     | 1.96%   | I   |     |     |     |      |
| Northeast                       | 5     | 9.8%    |     |     |     |     |      |
| Newark                          | 7     | 13.73%  |     |     |     |     |      |
| Bear / New Castle               | 7     | 13.73%  |     |     |     |     |      |
| Middletown