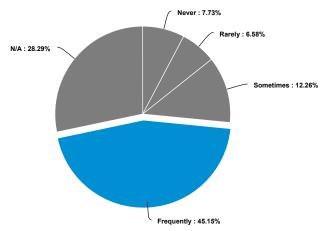

#### 1. Data on race, ethnicity, and preferred language is being collected

Data on race, ethnicity, and preferred language is being collected as respondents stated that this information was gathered more than half the time—56%. 20% noted that it was occasionally collected. Health organizations in Delaware can improve their data collection methods, as this information will help drive how to better provide care to groups with specific needs. For example, 7% of respondents noted collecting information on a consumer's/patient disability status. Such individuals may not automatically disclose their disability status, thus it is important to systematically collect this information.