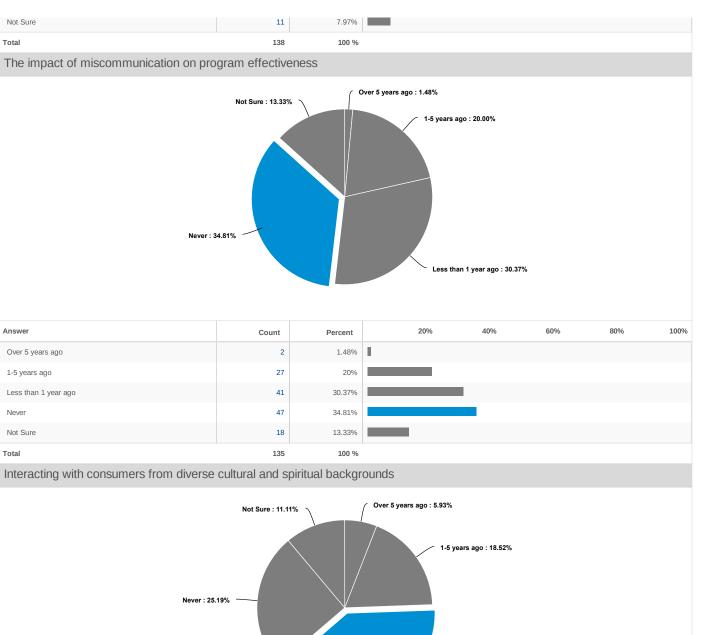

Staff indicates that encounters take longer when facing individuals who speak little or no English, followed by having misunderstandings and not being able to mutually communicate. Thus, if appropriate resources become available, challenges in encounters between staff and clients can be significantly reduced. One staff member in the Division of Public Health (DPH) stated that an area of improvement would be "translation of documents for clients into languages besides Spanish and English." Having an equitable amount of resources in languages representative of the clientele utilizing DHSS services can provide a better customer experience. The proper use of languages can also prevent mistakes in paperwork that can consequently impact the community's health and lead to economic inefficiencies within DHSS.