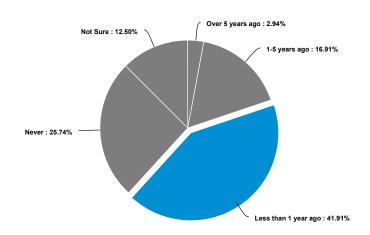

This is confirmed through the online survey, which indicates that 20% of the time an adult family member or friend was utilized as a method of interpretation by the respective organization to communicate with Limited English Proficient (LEP) consumers/patients. A child under 18 was utilized 8% of time.