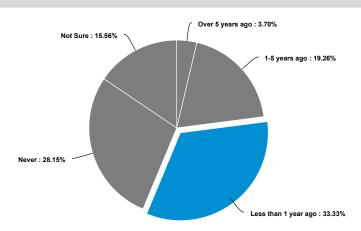

This is confirmed through the online survey, which indicates that 20% of the time an adult family member or friend was utilized as a method of interpretation by the respective organization to communicate with Limited English Proficient (LEP) consumers/patients. A child under 18 was utilized 8% of time.