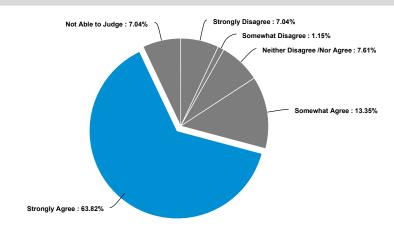

#### **Themes**

1. Data on race, ethnicity, and preferred language is being collected:

Respondents stated that this information was gathered frequently or occasionally 76% of the time. Health organizations in Delaware can improve their data collection methods.

#### 1. Data on race, ethnicity, and preferred language is being collected

Data on race, ethnicity, and preferred language is being collected as respondents stated that this information was gathered more than half the time—56%. 20% noted that it was occasionally collected. Health organizations in Delaware can improve their data collection methods, as this information will help drive how to better provide care to groups with specific needs. For example, 7% of respondents noted collecting information on a consumer's/patient disability status. Such individuals may not automatically disclose their disability status, thus it is important to systematically collect this information.