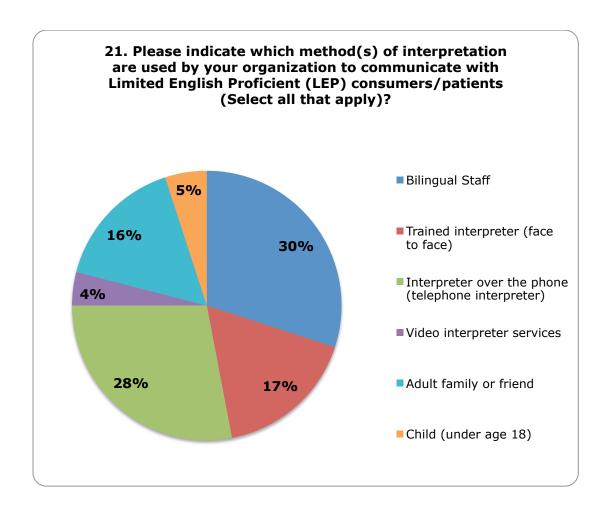

This is confirmed through the online survey, which indicates that 20% of the time an adult family member or friend was utilized as a method of interpretation by the respective organization to communicate with Limited English Proficient (LEP) consumers/patients. A child under 18 was utilized 8% of time.

4. More availability and accessibility to language services and resources:

The most commonly used method for interpretation is utilizing a bilingual staff member, at least 30% of the time. Appropriate language services and resources can be improved.

 34% of the time, bilingual staff is utilized as a method of interpretation to communicate with Limited English Proficient (LEP) consumers/patients.
 Depending on work responsibilities, staff may not be able to provide quality interpretation and can also impact workplace retention if employee does not have the main responsibility to provide language services but is being utilized as so given lack of resources.

## 4. Availability and accessibility to language services and resources for clients

The most commonly used method for interpretation is utilizing a bilingual staff member. At least 30% of the time, bilingual staff is utilized as a method of

interpretation to communicate with Limited English Proficient (LEP) patients. Depending on work responsibilities, staff may not be able to provide quality interpretation and can also impact workplace retention if employee does not have the main responsibility to provide language services but is being utilized as so given lack of resources. This is also supported by a respondent in an open-ended question, "Getting certified interpreters and translators instead of depending on other staff members."