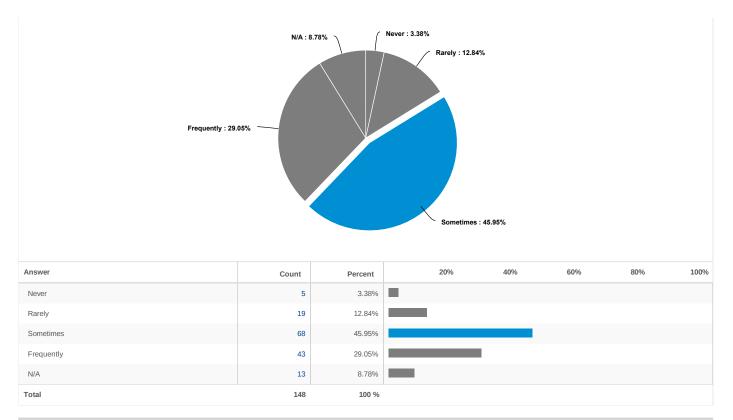

#### 1. Data on race, ethnicity, and preferred language is being collected

Data on race, ethnicity, and preferred language is being collected as respondents stated that this information was gathered more than half the time—56%. 20% noted that it was occasionally collected. Health organizations in Delaware can improve their data collection methods, as this information will help drive how to better provide care to groups with specific needs. For example, 7% of respondents noted collecting information on a consumer's/patient disability status. Such individuals may not automatically disclose their disability status, thus it is important to systematically collect this information.