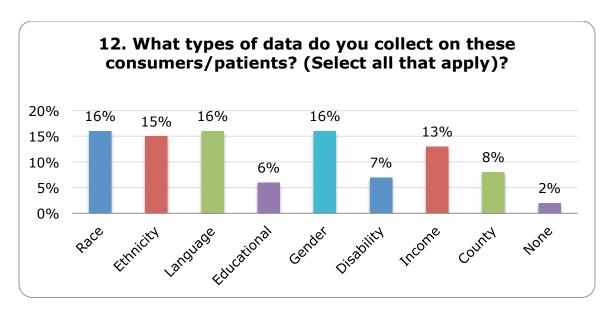

#### 1. Data on race, ethnicity, and preferred language is being collected

Data on race, ethnicity, and preferred language is being collected as respondents stated that this information was gathered more than half the time—56%. 20% noted that it was occasionally collected. Health organizations in Delaware can improve their data collection methods, as this information will help drive how to better provide care to groups with specific needs. For example, 7% of respondents noted collecting information on a consumer's/patient disability status. Such individuals may not automatically disclose their disability status, thus it is important to systematically collect this information.

#### 3. Training on diversity, inclusion, languages, and internal processes

The graphs under this theme demonstrate the need for improved availability and accessibility to language services and resources for clients that do not speak English. According to staff, the racial and ethnic breakdown of the consumers/patients accessing services is majority Hispanic (24%), followed by Black/African American and White/Caucasian, both with 22%.