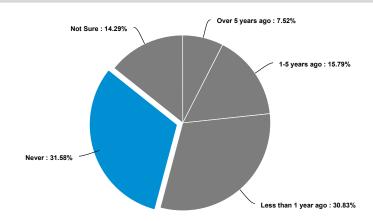

| Category          | Subcategory       | Responses/<br>Total (2,063) | % of Total<br>Category |
|-------------------|-------------------|-----------------------------|------------------------|
| Tenure (length at | More than 5 years | 1,137                       | 55%                    |
| organization)     | 1 to 2 years      | 316                         | 15%                    |
|                   | 3 to 5 years      | 313                         | 15%                    |
|                   | Less than 1 year  | 297                         | 14%                    |