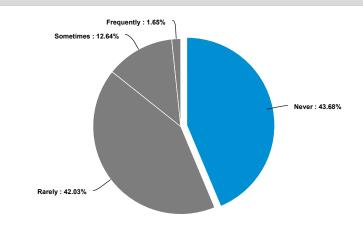

This is confirmed through the online survey, which indicates that 20% of the time an adult family member or friend was utilized as a method of interpretation by the respective organization to communicate with Limited English Proficient (LEP) consumers/patients. A child under 18 was utilized 8% of time.