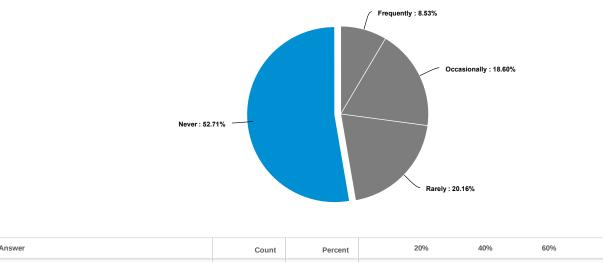

There is also the need for improved availability and accessibility to language services and resources for clients given that 39% of staff noted that they encounter one to five non-English speaking (or LEP) individual(s) on a weekly basis. This provides insight to the current volume of LEP customers that the agency is serving based on staff interactions.

Staff indicates that encounters take longer when facing individuals who speak little or no English, followed by having misunderstandings and not being able to mutually communicate. Thus, if appropriate resources become available, challenges in encounters between staff and clients can be significantly reduced. One staff member in the Division of Public Health (DPH) stated that an area of improvement would be "translation of documents for clients into languages besides Spanish and English." Having an equitable amount of resources in languages representative of the clientele utilizing DHSS services can provide a better customer experience. The proper use of languages can also prevent mistakes in paperwork that can consequently impact the community's health and lead to economic inefficiencies within DHSS.