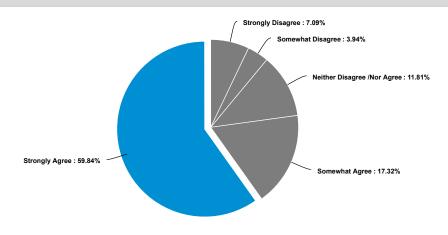

## 2. Majority of staff is aware to providing cultural and linguistic competent care

Based on staff responses to the following question: 32. "Diversity" can mean different things to different people. Please indicate how strongly you agree or disagree with each statement presented below on what diversity means, it is apparent that staff understand the meaning of diversity in relation to the health care they are providing. 75% strongly agree that understanding personal bias can influence decisions about members of other cultural groups. 84% strongly agree that diversity also means fair and respectful treatment for everyone, while 76% strongly agree that organization-wide diversity training can increase cultural competence.

2. Majority of staff is aware to providing cultural and linguistic competent care:

75% strongly agree that understanding personal bias can influence decisions about members of other cultural groups. 84% strongly agree that diversity also means fair and respectful treatment for everyone, while 76% strongly agree that organization-wide diversity training can increase cultural competence.