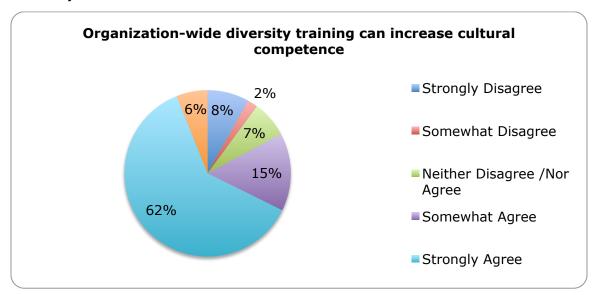

Additionally, to support the theme of training, 62% of respondents "strongly agree" that organization-wide training can increase cultural competence in relation to the meaning of diversity. This was based on responses to the following question:

## 2. Majority of staff is aware to providing cultural and linguistic competent care

Based on staff responses to the following question: 32. "Diversity" can mean different things to different people. Please indicate how strongly you agree or disagree with each statement presented below on what diversity means, it is apparent that staff understand the meaning of diversity in relation to the health care they are providing. 75% strongly agree that understanding personal bias can influence decisions about members of other cultural groups. 84% strongly agree that diversity also means fair and respectful treatment for everyone, while 76% strongly agree that organization-wide diversity training can increase cultural competence.