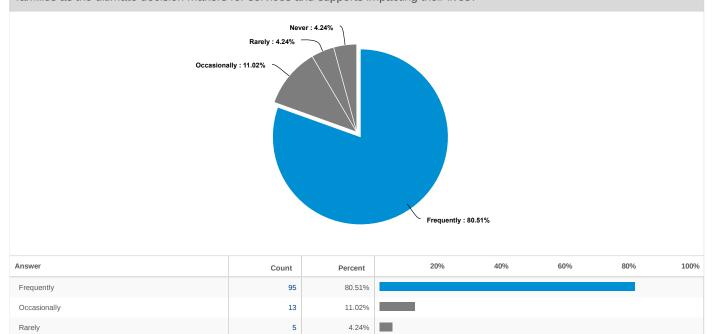

patient. This can lead to medical errors and unforeseen situations such as divulging protected health information.

We commend the three FQHCs regarding this theme. Providers ask questions to ensure consumers/patients have understood what they have been told 82% of time.