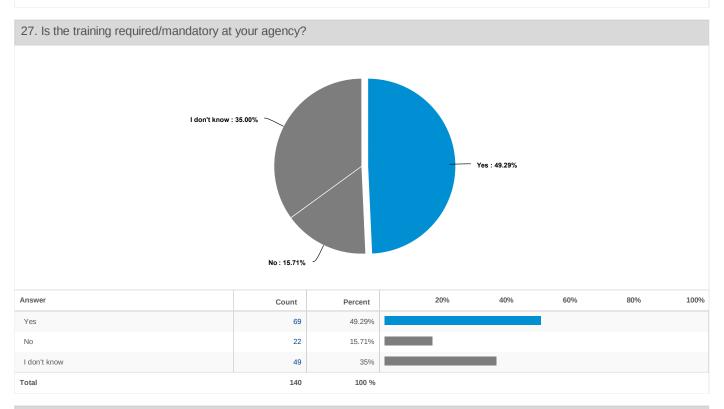

3. Training on diversity, inclusion, languages, and internal processes for such:

Staff would like more training and services relating to diversity, culture, and languages. Many also voiced their opinion to the open-ended question "What would you like to see as a result of this assessment?" supporting the need for training or more of it. Also, 42% do not know if training is required/mandatory at their agency.

#### 3. Training on diversity, inclusion, languages

Many DHSS staff do not know the internal process regarding training at their site supported by the following data that demonstrates that 42% do not know if training is required/mandatory at their agency. By providing the proper training, topics such as diversity, inclusion, and languages can be better addressed in the workforce and with clients.