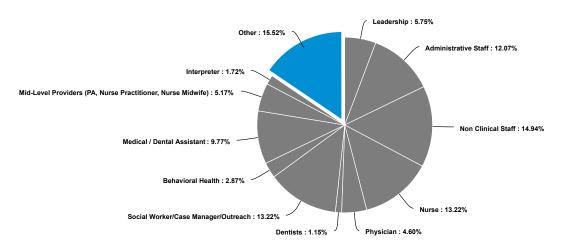

## Federally Qualified Health Centers (FQHC) Findings and Detailed Survey Results

The majority of respondents from the three FQHCs in Delaware are:

- Hispanic, female, have been employed by their organization for five or more years
- Belong to the Millennial generation (born between 1981 2000)
- Non-Clinical Staff (including those that responded "other")
- Fluent in one or more language(s) other than English
- Work in the County of Sussex