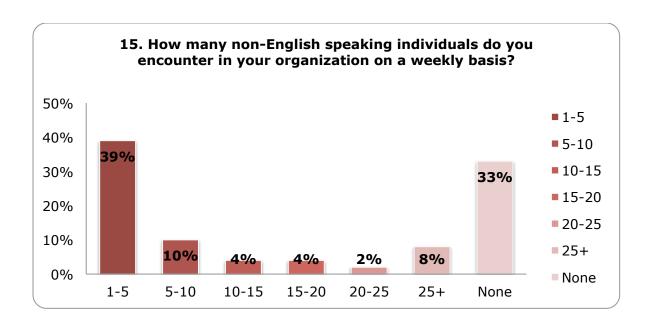

There is also the need for improved availability and accessibility to language services and resources for clients given that 39% of staff noted that they encounter one to five non-English speaking (or LEP) individual(s) on a weekly basis. This provides insight to the current volume of LEP customers that the agency is serving based on staff interactions.