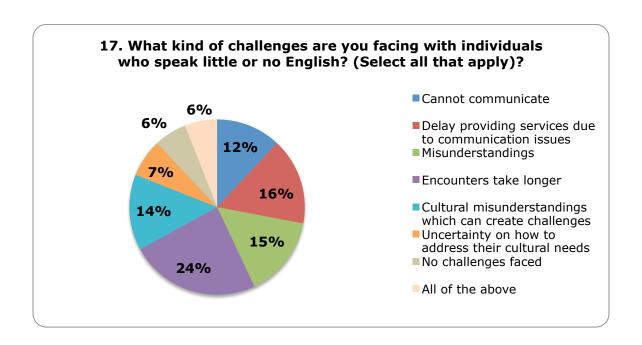

Staff indicates that encounters take longer when facing individuals who speak little or no English, followed by having misunderstandings and not being able to mutually communicate. Thus, if appropriate resources become available, challenges in encounters between staff and clients can be significantly reduced. One staff member in the Division of Public Health (DPH) stated that an area of improvement would be "translation of documents for clients into languages besides Spanish and English." Having an equitable amount of resources in languages representative of the clientele utilizing DHSS services can provide a better customer experience. The proper use of languages can also prevent mistakes in paperwork that can consequently impact the community's health and lead to economic inefficiencies within DHSS.

Staff also indicates that encounters take longer (24%) when facing individuals who speak little or no English, followed by delays in providing services (16%) and having misunderstandings (15%). Thus, if appropriate resources become available, challenges in encounters between staff and patients can be significantly reduced. Having an equitable amount of resources in languages representative of the clientele utilizing FQHC services can provide a better customer experience. The proper use of languages can also prevent mistakes in paperwork that can consequently impact the community's health and lead to economic inefficiencies.