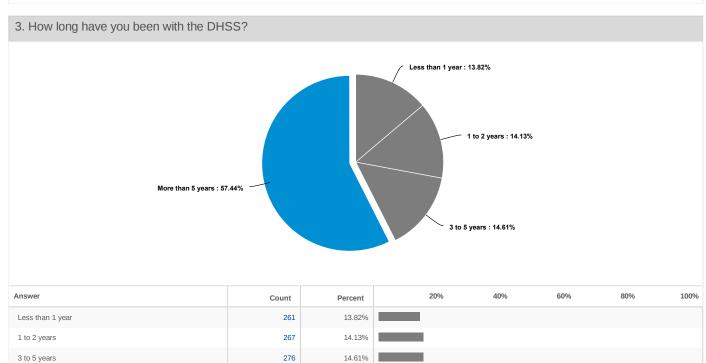

| Category          | Subcategory       | Responses/<br>Total (2,063) | % of Total<br>Category |
|-------------------|-------------------|-----------------------------|------------------------|
| Tenure (length at | More than 5 years | 1,137                       | 55%                    |
| organization)     | 1 to 2 years      | 316                         | 15%                    |
|                   | 3 to 5 years      | 313                         | 15%                    |
|                   | Less than 1 year  | 297                         | 14%                    |