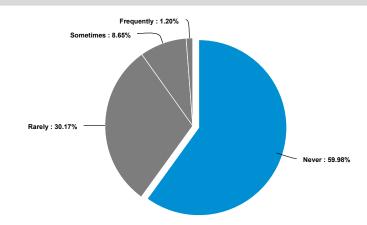

#### **Themes**

1. Data on race, ethnicity, and preferred language is being collected:

Respondents stated that this information was gathered frequently or occasionally 76% of the time. Health organizations in Delaware can improve their data collection methods.