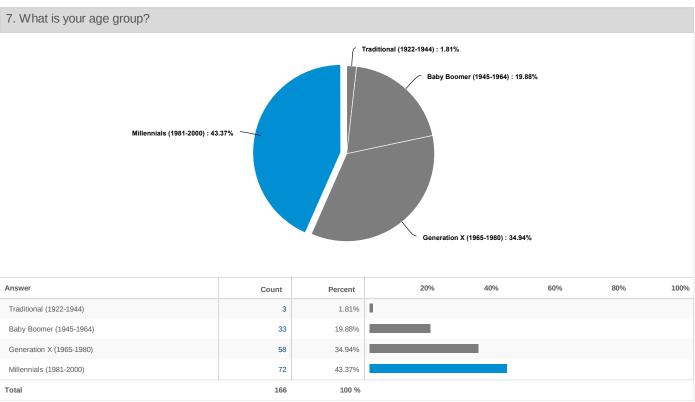

| Category  | Subcategory              | Responses/<br>Total (1,969) | % of Total<br>Category |
|-----------|--------------------------|-----------------------------|------------------------|
| Age Group | Traditional (1922-1944)  | 33                          | 2%                     |
|           | Baby Boomer (1945-1964)  | 893                         | 45%                    |
|           | Generation X (1965-1980) | 715                         | 36%                    |
|           | Millennials (1981-2000)  | 328                         | 17%                    |