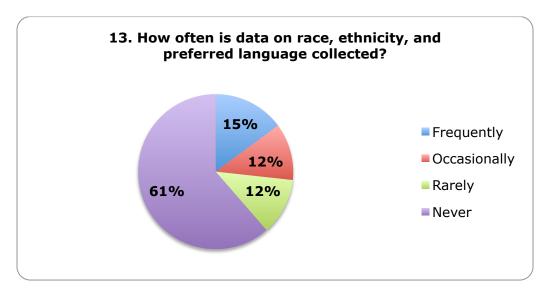

4. Reinforcement and implementation of data collection: Reinforcement and implementation of data collection:

Less than 20% of data on client demographics is collected across the board, with 8% of staff indicating that no data is collected. Furthermore, majority of DHSS respondents selected that data on race, ethnicity, and language are "never" collected (61%).

The following is a summary of the themes that will drive the organization's cultural competence and language services strategy. Based on analysis of the data, we find that DHSS can:

• Improve on the findings by increasing the collection of race, ethnicity, and language (REaL) data on its clients. Respondents selected that less than 15% of information is collected in each corresponding category (race, ethnicity, and language). Furthermore, majority of respondents selected that data on race, ethnicity, and language are "never" collected (61%). Staff also tends to encounter Spanish-speaking consumers the most followed by Haitian Creole. By collecting such information, appropriate measures can be taken to provide better client services to a growing diverse population.

#### 4. Reinforcement and implementation of data collection

The collection and analysis of data on clients including race, ethnicity and language (REaL) related to patient preferences and health outcomes is essential to the improvement of population health and establishing DHSS's reputation for great care for all. At this time, there is no indication that REaL data is being collected, measured and managed appropriately. Less than 20% of data on client demographics is collected across the board, with 8% of staff indicating that no data is collected. Furthermore, majority of respondents selected that data on race, ethnicity, and language are "never" collected (61%).