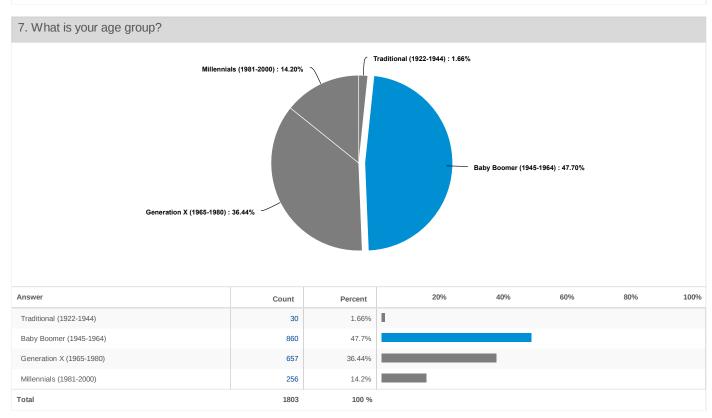

The majority of aggregate respondents to the survey were:

- White/Caucasian
- Female
- · Have been employed by their organization for five or more years
- Belong to the Baby Boomer generation (born 1945-1964)
- Social Workers/Case Managers

| Category  | Subcategory              | Responses/<br>Total (1,969) | % of Total<br>Category |
|-----------|--------------------------|-----------------------------|------------------------|
| Age Group | Traditional (1922-1944)  | 33                          | 2%                     |
|           | Baby Boomer (1945-1964)  | 893                         | 45%                    |
|           | Generation X (1965-1980) | 715                         | 36%                    |
|           | Millennials (1981-2000)  | 328                         | 17%                    |