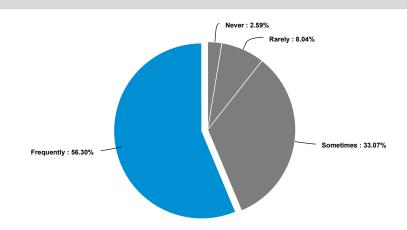

 34% of the time, bilingual staff is utilized as a method of interpretation to communicate with Limited English Proficient (LEP) consumers/patients.
 Depending on work responsibilities, staff may not be able to provide quality interpretation and can also impact workplace retention if employee does not have the main responsibility to provide language services but is being utilized as so given lack of resources.

## 4. Availability and accessibility to language services and resources for clients

The most commonly used method for interpretation is utilizing a bilingual staff member. At least 30% of the time, bilingual staff is utilized as a method of

interpretation to communicate with Limited English Proficient (LEP) patients. Depending on work responsibilities, staff may not be able to provide quality interpretation and can also impact workplace retention if employee does not have the main responsibility to provide language services but is being utilized as so given lack of resources. This is also supported by a respondent in an open-ended question, "Getting certified interpreters and translators instead of depending on other staff members."