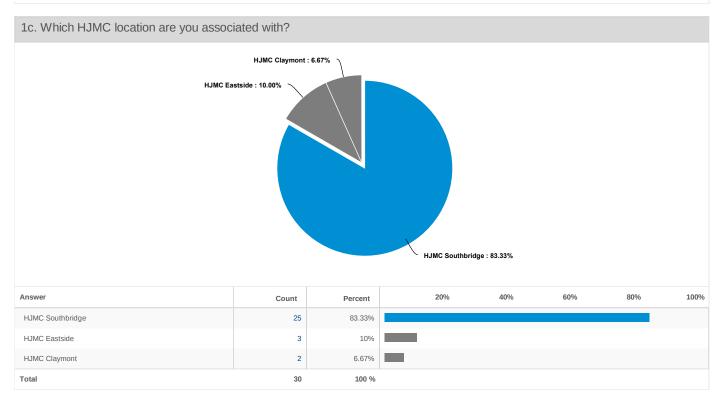

|     |     |     |     |      |
| Dover                           | 4     | 7.84%   |     |     |     |     |      |
| Dover Dental                    | 1     | 1.96%   | I   |     |     |     |      |
| Northeast                       | 5     | 9.8%    |     |     |     |     |      |
| Newark                          | 7     | 13.73%  |     |     |     |     |      |
| Bear / New Castle               | 7     | 13.73%  |     |     |     |     |      |
| Middletown                      | 2     | 3.92%   |     |     |     |     |      |
| Wilmington                      | 17    | 33.33%  |     |     |     |     |      |
| Wilmington Dental               | 2     | 3.92%   |     |     |     |     |      |
| Total                           | 51    | 100 %   |     |     |     |     |      |



2. What is your current job category? (Select more than one if applicable).



| Answer                                                      | Count | Percent | 20% | 40% | 60% | 80% | 100% |
|-------------------------------------------------------------|-------|---------|-----|-----|-----|-----|------|
| Leadership                                                  | 10    | 5.75%   |     |     |     |     |      |
| Administrative Staff                                        | 21    | 12.07%  |     |     |     |     |      |
| Non Clinical Staff                                          | 26    | 14.94%  |     |     |     |     |      |
| Nurse                                                       | 23    | 13.22%  |     |     |     |     |      |
| Physician