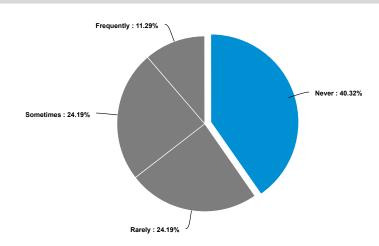

#### **Themes**

1. Data on race, ethnicity, and preferred language is being collected:

Respondents stated that this information was gathered frequently or occasionally 76% of the time. Health organizations in Delaware can improve their data collection methods.