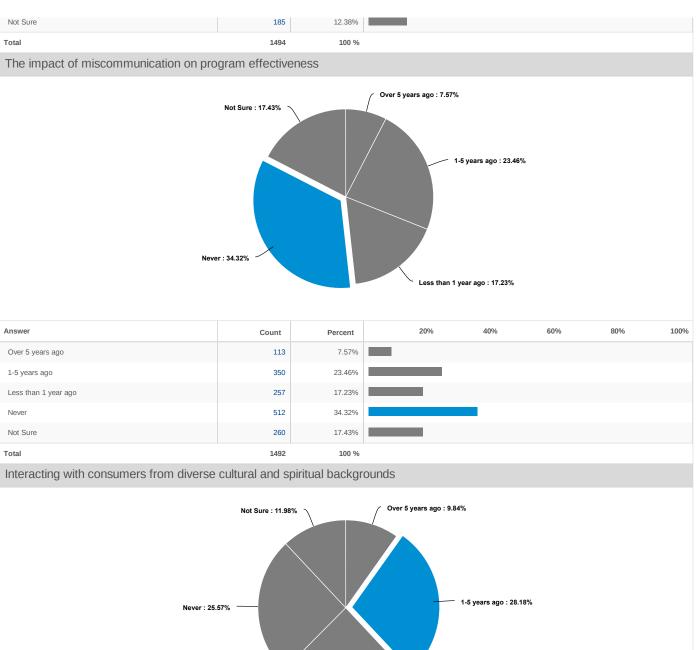

Staff indicates that encounters take longer when facing individuals who speak little or no English, followed by having misunderstandings and not being able to mutually communicate. Thus, if appropriate resources become available, challenges in encounters between staff and clients can be significantly reduced. One staff member in the Division of Public Health (DPH) stated that an area of improvement would be "translation of documents for clients into languages besides Spanish and English." Having an equitable amount of resources in languages representative of the clientele utilizing DHSS services can provide a better customer experience. The proper use of languages can also prevent mistakes in paperwork that can consequently impact the community's health and lead to economic inefficiencies within DHSS.

Additionally, DHSS staff indicate that their organization ranks average in areas of communicating effectively with LEP individuals, letting them know about the availability of language services, and providing interpreter services to individuals. There is more work to be done in training staff on interacting with different cultures.