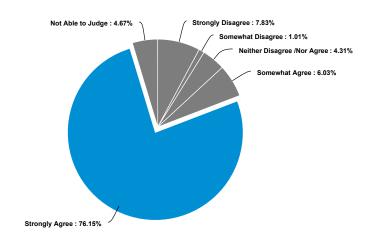

## 2. Majority of staff is aware to providing cultural and linguistic competent care

Based on staff responses to the following question: 32. "Diversity" can mean different things to different people. Please indicate how strongly you agree or disagree with each statement presented below on what diversity means, it is apparent that staff understand the meaning of diversity in relation to the health care they are providing. 75% strongly agree that understanding personal bias can influence decisions about members of other cultural groups. 84% strongly agree that diversity also means fair and respectful treatment for everyone, while 76% strongly agree that organization-wide diversity training can increase cultural competence.