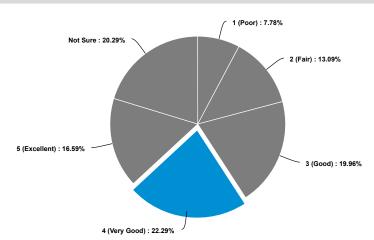

#### 1. Data on race, ethnicity, and preferred language is being collected

Data on race, ethnicity, and preferred language is being collected as respondents stated that this information was gathered more than half the time—56%. 20% noted that it was occasionally collected. Health organizations in Delaware can improve their data collection methods, as this information will help drive how to better provide care to groups with specific needs. For example, 7% of respondents noted collecting information on a consumer's/patient disability status. Such individuals may not automatically disclose their disability status, thus it is important to systematically collect this information.