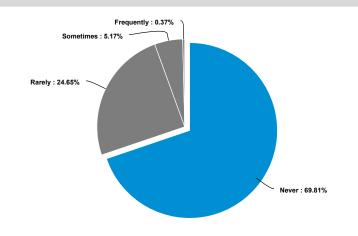

4. Reinforcement and implementation of data collection: Reinforcement and implementation of data collection:

Less than 20% of data on client demographics is collected across the board, with 8% of staff indicating that no data is collected. Furthermore, majority of DHSS respondents selected that data on race, ethnicity, and language are "never" collected (61%).

The following is a summary of the themes that will drive the organization's cultural competence and language services strategy. Based on analysis of the data, we find that DHSS can:

• Improve on the findings by increasing the collection of race, ethnicity, and language (REaL) data on its clients. Respondents selected that less than 15% of information is collected in each corresponding category (race, ethnicity, and language). Furthermore, majority of respondents selected that data on race, ethnicity, and language are "never" collected (61%). Staff also tends to encounter Spanish-speaking consumers the most followed by Haitian Creole. By collecting such information, appropriate measures can be taken to provide better client services to a growing diverse population.

#### 4. Reinforcement and implementation of data collection

The collection and analysis of data on clients including race, ethnicity and language (REaL) related to patient preferences and health outcomes is essential to the improvement of population health and establishing DHSS's reputation for great care for all. At this time, there is no indication that REaL data is being collected, measured and managed appropriately. Less than 20% of data on client demographics is collected across the board, with 8% of staff indicating that no data is collected. Furthermore, majority of respondents selected that data on race, ethnicity, and language are "never" collected (61%).