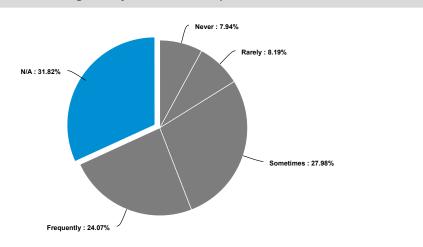

Additionally, staff indicate that their organization ranks the least in training staff on interacting with different cultures. Other domains in this question were ranked close to the highest satisfaction score of 5. There is more work to be done in training staff to interact with patients with different backgrounds and cultures.

Staff also indicates that encounters take longer (24%) when facing individuals who speak little or no English, followed by delays in providing services (16%) and having misunderstandings (15%). Thus, if appropriate resources become available, challenges in encounters between staff and patients can be significantly reduced. Having an equitable amount of resources in languages representative of the clientele utilizing FQHC services can provide a better customer experience. The proper use of languages can also prevent mistakes in paperwork that can consequently impact the community's health and lead to economic inefficiencies.