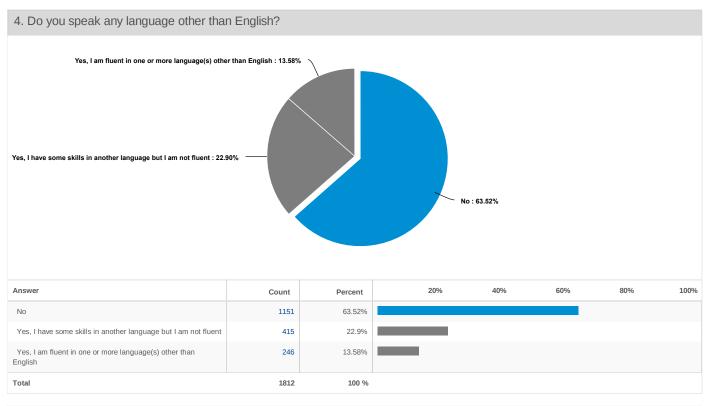

2. Bilingual and multi-cultural/diverse staff:

63% of the DHSS workforce does not speak an additional language other than English and may not be representative of the changes occurring in Delaware's communities served.

#### 2. Bilingual and Multi-Cultural/Diverse Staff

Increasing the amount of languages spoken in the workplace can be improved given the current profile of DHSS staff across divisions.

• 63% of the workforce does not speak an additional language other than English and may not be representative of the changes occurring in Delaware's communities served.