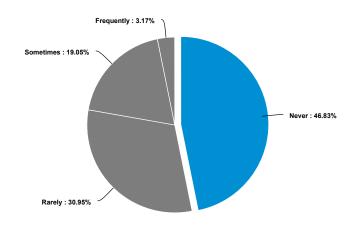

The current volume of Limited English Proficient (LEP) patients is generally high for the participating FQHCs in this survey. Accordingly, at least 25 patients are encountered on a weekly basis that are non-English speaking. Based on *Language Projections: 2010 to 2020* by the U.S. Census Bureau, Spanish speakers will represent about 13% of the total national population ages 5 and over and account for over 60% of the population that speaks a language other than English at home in 2020.<sup>4</sup> There is the need for improved availability and accessibility to language services and resources for patients.