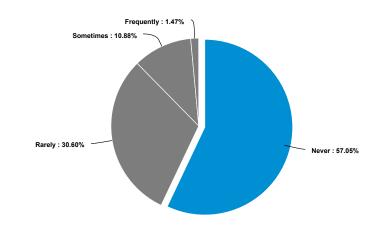

The current volume of Limited English Proficient (LEP) patients is generally high for the participating FQHCs in this survey. Accordingly, at least 25 patients are encountered on a weekly basis that are non-English speaking. Based on *Language Projections: 2010 to 2020* by the U.S. Census Bureau, Spanish speakers will represent about 13% of the total national population ages 5 and over and account for over 60% of the population that speaks a language other than English at home in 2020.<sup>4</sup> There is the need for improved availability and accessibility to language services and resources for patients.