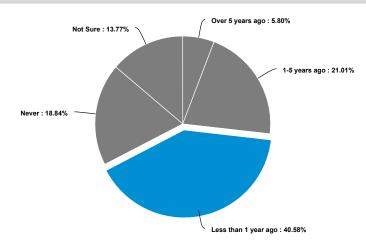

This is confirmed through the online survey, which indicates that 20% of the time an adult family member or friend was utilized as a method of interpretation by the respective organization to communicate with Limited English Proficient (LEP) consumers/patients. A child under 18 was utilized 8% of time.