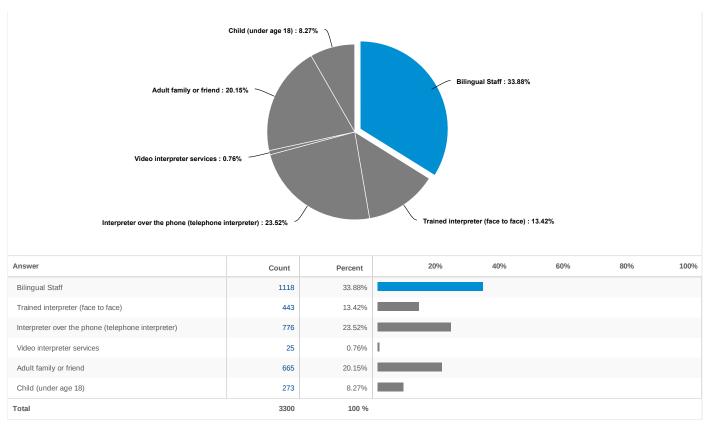

This is confirmed through the online survey, which indicates that 20% of the time an adult family member or friend was utilized as a method of interpretation by the respective organization to communicate with Limited English Proficient (LEP) consumers/patients. A child under 18 was utilized 8% of time.

4. More availability and accessibility to language services and resources:

The most commonly used method for interpretation is utilizing a bilingual staff member, at least 30% of the time. Appropriate language services and resources can be improved.

 34% of the time, bilingual staff is utilized as a method of interpretation to communicate with Limited English Proficient (LEP) consumers/patients.
 Depending on work responsibilities, staff may not be able to provide quality interpretation and can also impact workplace retention if employee does not have the main responsibility to provide language services but is being utilized as so given lack of resources.

## 4. Availability and accessibility to language services and resources for clients

The most commonly used method for interpretation is utilizing a bilingual staff member. At least 30% of the time, bilingual staff is utilized as a method of

interpretation to communicate with Limited English Proficient (LEP) patients. Depending on work responsibilities, staff may not be able to provide quality interpretation and can also impact workplace retention if employee does not have the main responsibility to provide language services but is being utilized as so given lack of resources. This is also supported by a respondent in an open-ended question, "Getting certified interpreters and translators instead of depending on other staff members."