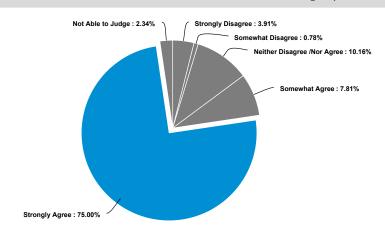

## 2. Majority of staff is aware to providing cultural and linguistic competent care

Based on staff responses to the following question: 32. "Diversity" can mean different things to different people. Please indicate how strongly you agree or disagree with each statement presented below on what diversity means, it is apparent that staff understand the meaning of diversity in relation to the health care they are providing. 75% strongly agree that understanding personal bias can influence decisions about members of other cultural groups. 84% strongly agree that diversity also means fair and respectful treatment for everyone, while 76% strongly agree that organization-wide diversity training can increase cultural competence.