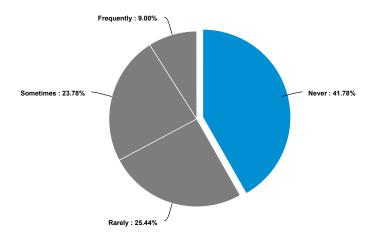

#### 1. Data on race, ethnicity, and preferred language is being collected

Data on race, ethnicity, and preferred language is being collected as respondents stated that this information was gathered more than half the time—56%. 20% noted that it was occasionally collected. Health organizations in Delaware can improve their data collection methods, as this information will help drive how to better provide care to groups with specific needs. For example, 7% of respondents noted collecting information on a consumer's/patient disability status. Such individuals may not automatically disclose their disability status, thus it is important to systematically collect this information.