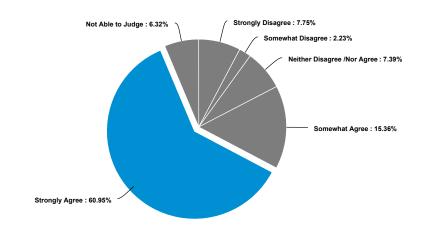

## 2. Majority of staff is aware to providing cultural and linguistic competent care

Based on staff responses to the following question: 32. "Diversity" can mean different things to different people. Please indicate how strongly you agree or disagree with each statement presented below on what diversity means, it is apparent that staff understand the meaning of diversity in relation to the health care they are providing. 75% strongly agree that understanding personal bias can influence decisions about members of other cultural groups. 84% strongly agree that diversity also means fair and respectful treatment for everyone, while 76% strongly agree that organization-wide diversity training can increase cultural competence.