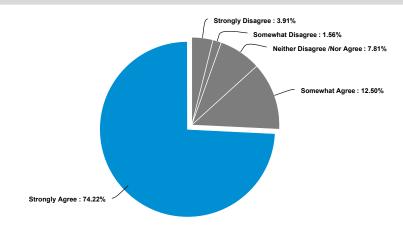

## 2. Majority of staff is aware to providing cultural and linguistic competent care

Based on staff responses to the following question: 32. "Diversity" can mean different things to different people. Please indicate how strongly you agree or disagree with each statement presented below on what diversity means, it is apparent that staff understand the meaning of diversity in relation to the health care they are providing. 75% strongly agree that understanding personal bias can influence decisions about members of other cultural groups. 84% strongly agree that diversity also means fair and respectful treatment for everyone, while 76% strongly agree that organization-wide diversity training can increase cultural competence.

Additionally, to support the theme of training, 62% of respondents "strongly agree" that organization-wide training can increase cultural competence in relation to the meaning of diversity. This was based on responses to the following question: