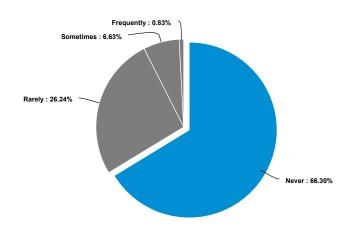

This is confirmed through the online survey, which indicates that 20% of the time an adult family member or friend was utilized as a method of interpretation by the respective organization to communicate with Limited English Proficient (LEP) consumers/patients. A child under 18 was utilized 8% of time.