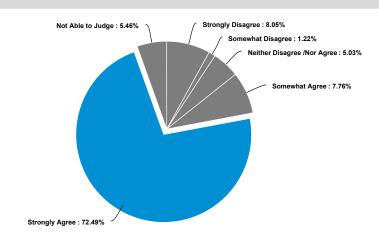

Additionally, to support the theme of training, 62% of respondents "strongly agree" that organization-wide training can increase cultural competence in relation to the meaning of diversity. This was based on responses to the following question:

"Diversity can mean different things to different people. Please indicate how strongly you agree or disagree with each statement presented below on what diversity means."

Based on the word cloud below, which generates trends in the words most used—staff would like more training and services relating to diversity, culture, and languages. Many also voiced their opinion to the open-ended question "What would you like to see as a result of this assessment?" supporting the need for training or more of it, among other sentiments: