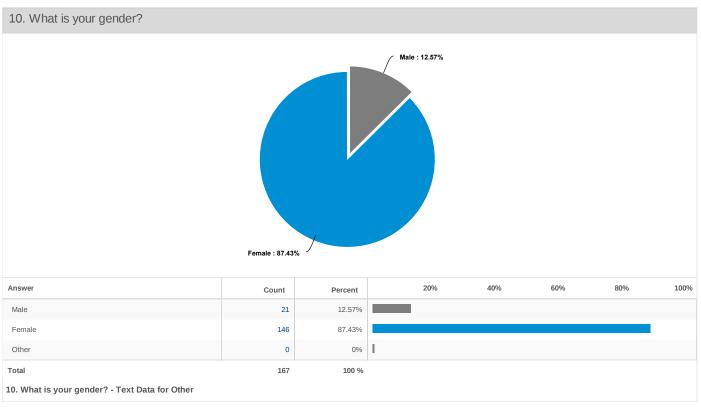

\*Note: The following are aggregated survey respondent statistics based on completed and <u>partially completed</u> surveys (did not answer all questions).

| Category | Subcategory | Responses/Total<br>(1,970) | % of Total<br>Category |
|----------|-------------|----------------------------|------------------------|
| Gender   | Female      | 1,599                      | 81%                    |
|          | Male        | 366                        | 19%                    |