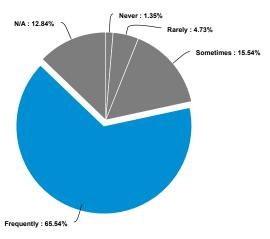

The current volume of Limited English Proficient (LEP) patients is generally high for the participating FQHCs in this survey. Accordingly, at least 25 patients are encountered on a weekly basis that are non-English speaking. Based on *Language Projections: 2010 to 2020* by the U.S. Census Bureau, Spanish speakers will represent about 13% of the total national population ages 5 and over and account for over 60% of the population that speaks a language other than English at home in 2020.<sup>4</sup> There is the need for improved availability and accessibility to language services and resources for patients.

Staff also indicates that encounters take longer (24%) when facing individuals who speak little or no English, followed by delays in providing services (16%) and having misunderstandings (15%). Thus, if appropriate resources become available, challenges in encounters between staff and patients can be significantly reduced. Having an equitable amount of resources in languages representative of the clientele utilizing FQHC services can provide a better customer experience. The proper use of languages can also prevent mistakes in paperwork that can consequently impact the community's health and lead to economic inefficiencies.