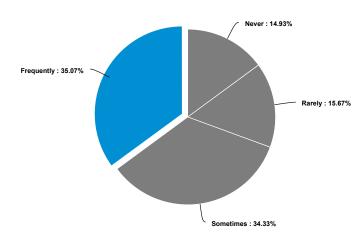

4. Reinforcement and implementation of data collection: Reinforcement and implementation of data collection:

Less than 20% of data on client demographics is collected across the board, with 8% of staff indicating that no data is collected. Furthermore, majority of DHSS respondents selected that data on race, ethnicity, and language are "never" collected (61%).

#### 4. Reinforcement and implementation of data collection

The collection and analysis of data on clients including race, ethnicity and language (REaL) related to patient preferences and health outcomes is essential to the improvement of population health and establishing DHSS's reputation for great care for all. At this time, there is no indication that REaL data is being collected, measured and managed appropriately. Less than 20% of data on client demographics is collected across the board, with 8% of staff indicating that no data is collected. Furthermore, majority of respondents selected that data on race, ethnicity, and language are "never" collected (61%).