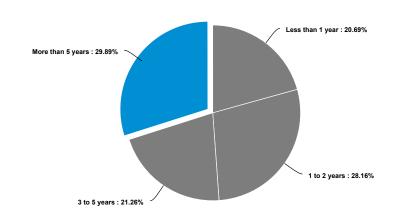

| Category          | Subcategory       | Responses/<br>Total (2,063) | % of Total<br>Category |
|-------------------|-------------------|-----------------------------|------------------------|
| Tenure (length at | More than 5 years | 1,137                       | 55%                    |
| organization)     | 1 to 2 years      | 316                         | 15%                    |
|                   | 3 to 5 years      | 313                         | 15%                    |
|                   | Less than 1 year  | 297                         | 14%                    |