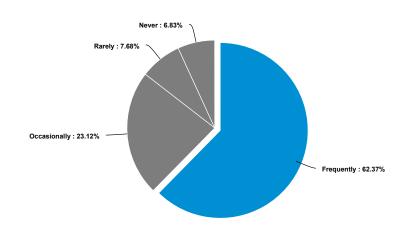

There is also the need for improved availability and accessibility to language services and resources for clients given that 39% of staff noted that they encounter one to five non-English speaking (or LEP) individual(s) on a weekly basis. This provides insight to the current volume of LEP customers that the agency is serving based on staff interactions.

The current volume of Limited English Proficient (LEP) patients is generally high for the participating FQHCs in this survey. Accordingly, at least 25 patients are encountered on a weekly basis that are non-English speaking. Based on *Language Projections: 2010 to 2020* by the U.S. Census Bureau, Spanish speakers will represent about 13% of the total national population ages 5 and over and account for over 60% of the population that speaks a language other than English at home in 2020.<sup>4</sup> There is the need for improved availability and accessibility to language services and resources for patients.