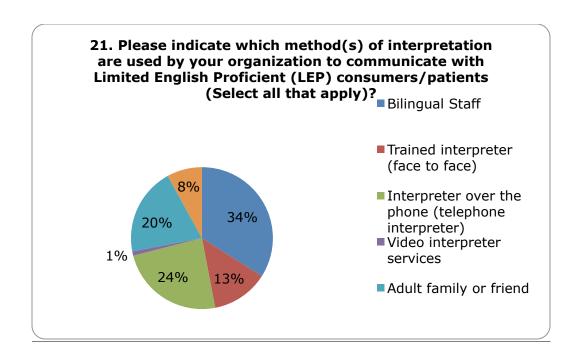

This is confirmed through the online survey, which indicates that 20% of the time an adult family member or friend was utilized as a method of interpretation by the respective organization to communicate with Limited English Proficient (LEP) consumers/patients. A child under 18 was utilized 8% of time.

 34% of the time, bilingual staff is utilized as a method of interpretation to communicate with Limited English Proficient (LEP) consumers/patients.
 Depending on work responsibilities, staff may not be able to provide quality interpretation and can also impact workplace retention if employee does not have the main responsibility to provide language services but is being utilized as so given lack of resources.

## 4. Availability and accessibility to language services and resources for clients

The most commonly used method for interpretation is utilizing a bilingual staff member. At least 30% of the time, bilingual staff is utilized as a method of

interpretation to communicate with Limited English Proficient (LEP) patients. Depending on work responsibilities, staff may not be able to provide quality interpretation and can also impact workplace retention if employee does not have the main responsibility to provide language services but is being utilized as so given lack of resources. This is also supported by a respondent in an open-ended question, "Getting certified interpreters and translators instead of depending on other staff members."