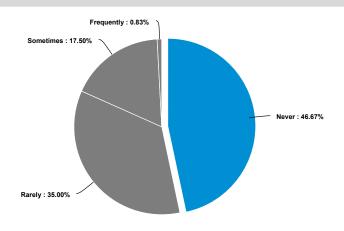

4. Reinforcement and implementation of data collection: Reinforcement and implementation of data collection:

Less than 20% of data on client demographics is collected across the board, with 8% of staff indicating that no data is collected. Furthermore, majority of DHSS respondents selected that data on race, ethnicity, and language are "never" collected (61%).

#### 4. Reinforcement and implementation of data collection

The collection and analysis of data on clients including race, ethnicity and language (REaL) related to patient preferences and health outcomes is essential to the improvement of population health and establishing DHSS's reputation for great care for all. At this time, there is no indication that REaL data is being collected, measured and managed appropriately. Less than 20% of data on client demographics is collected across the board, with 8% of staff indicating that no data is collected. Furthermore, majority of respondents selected that data on race, ethnicity, and language are "never" collected (61%).