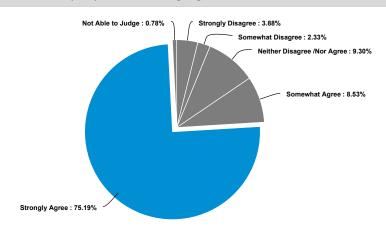

## 2. Majority of staff is aware to providing cultural and linguistic competent care

Based on staff responses to the following question: 32. "Diversity" can mean different things to different people. Please indicate how strongly you agree or disagree with each statement presented below on what diversity means, it is apparent that staff understand the meaning of diversity in relation to the health care they are providing. 75% strongly agree that understanding personal bias can influence decisions about members of other cultural groups. 84% strongly agree that diversity also means fair and respectful treatment for everyone, while 76% strongly agree that organization-wide diversity training can increase cultural competence.

2. Majority of staff is aware to providing cultural and linguistic competent care:

75% strongly agree that understanding personal bias can influence decisions about members of other cultural groups. 84% strongly agree that diversity also means fair and respectful treatment for everyone, while 76% strongly agree that organization-wide diversity training can increase cultural competence.