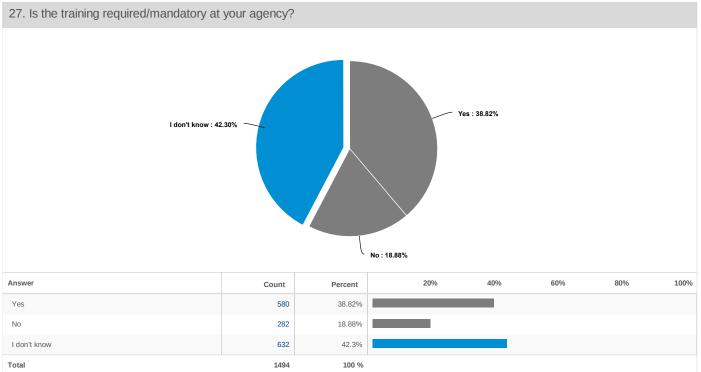

3. Training on diversity, inclusion, languages, and internal processes for such:

Staff would like more training and services relating to diversity, culture, and languages. Many also voiced their opinion to the open-ended question "What would you like to see as a result of this assessment?" supporting the need for training or more of it. Also, 42% do not know if training is required/mandatory at their agency.

#### 3. Training on diversity, inclusion, languages

Many DHSS staff do not know the internal process regarding training at their site supported by the following data that demonstrates that 42% do not know if training is required/mandatory at their agency. By providing the proper training, topics such as diversity, inclusion, and languages can be better addressed in the workforce and with clients.