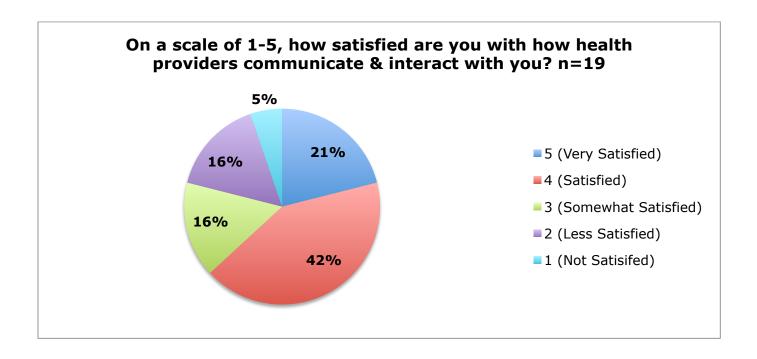

## **Social Media Tool Findings**

Based on the respondents that provided feedback via a social media tool, it is evident that a majority of them are satisfied with the care they are receiving. It is important to note that 79% of consumers belonged to the Millennial (1981-2000) and Generation X group (1965-1980). They also spoke English and 68% are fluent in one or more languages. This points to a correlation that patients who are younger and dominate the English language may receive better care and are satisfied with the services provided. 60% had the highest level of trust in their healthcare provider based on their most recent experience. Those with limited