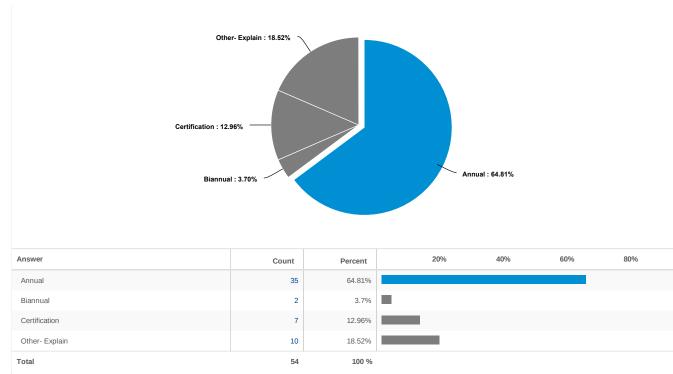

| 24    | 17.65%  |     |     |     |     |      |
| Total                | 136   | 100 %   |     |     |     |     |      |

# Health Equity



| Answer               | Count | Percent | 20% | 40% | 60% | 80% | 100% |
|----------------------|-------|---------|-----|-----|-----|-----|------|
| Over 5 years ago     | 2     | 1.49%   | I   |     |     |     |      |
| 1-5 years ago        | 21    | 15.67%  |     |     |     |     |      |
| Less than 1 year ago | 49    | 36.57%  |     |     |     |     |      |
| Never                | 41    | 30.6%   |     |     |     |     |      |
| Not Sure             | 21    | 15.67%  |     |     |     |     |      |
| Total                | 134   | 100 %   |     |     |     |     |      |

# Health Literacy





# 28. If yes, the training is;



### 28. If yes, the training is; - Text Data for Other- Explain

| 10/11/2016 | 60273565 | I am New                     |
|------------|----------|------------------------------|
| 10/07/2016 | 60091698 | Not Sure                     |
| 10/06/2016 | 60051706 | assined through healthstream |
| 10/06/2016 | 60048688 | not sure                     |
| 10/06/2016 | 60038361 | As can be arranged           |
| 09/29/2016 | 59641838 | Monthly                      |
| 09/29/2016 | 59618538 | Monthly                      |
| 09/28/2016 | 59582666 | training online              |
| 09/28/2016 | 59578235 | infrequent, not scheduled    |

# 29. How is the training delivered at your agency? (Select all that apply)?



100%

| Answer                               | Count | Percent | 20% | 40% | 60% |