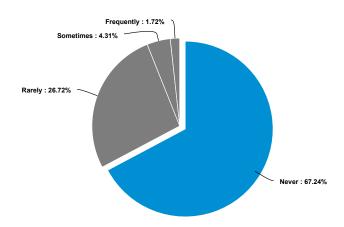

#### 1. Data on race, ethnicity, and preferred language is being collected

Data on race, ethnicity, and preferred language is being collected as respondents stated that this information was gathered more than half the time—56%. 20% noted that it was occasionally collected. Health organizations in Delaware can improve their data collection methods, as this information will help drive how to better provide care to groups with specific needs. For example, 7% of respondents noted collecting information on a consumer's/patient disability status. Such individuals may not automatically disclose their disability status, thus it is important to systematically collect this information.