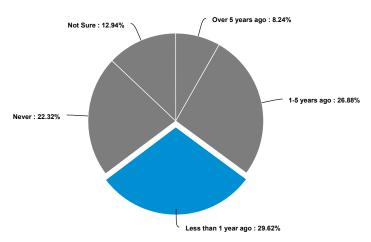

## 4. Availability and accessibility to language services and resources for clients

The most commonly used method for interpretation is utilizing a bilingual staff member. At least 30% of the time, bilingual staff is utilized as a method of

interpretation to communicate with Limited English Proficient (LEP) patients. Depending on work responsibilities, staff may not be able to provide quality interpretation and can also impact workplace retention if employee does not have the main responsibility to provide language services but is being utilized as so given lack of resources. This is also supported by a respondent in an open-ended question, "Getting certified interpreters and translators instead of depending on other staff members."