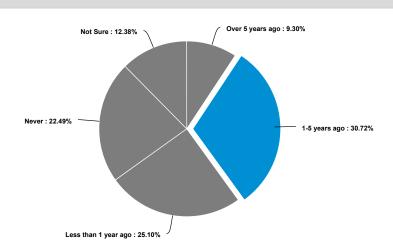

The current volume of Limited English Proficient (LEP) patients is generally high for the participating FQHCs in this survey. Accordingly, at least 25 patients are encountered on a weekly basis that are non-English speaking. Based on *Language Projections: 2010 to 2020* by the U.S. Census Bureau, Spanish speakers will represent about 13% of the total national population ages 5 and over and account for over 60% of the population that speaks a language other than English at home in 2020.<sup>4</sup> There is the need for improved availability and accessibility to language services and resources for patients.