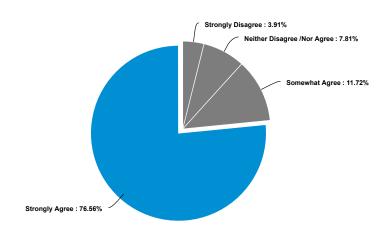

## 2. Majority of staff is aware to providing cultural and linguistic competent care

Based on staff responses to the following question: 32. "Diversity" can mean different things to different people. Please indicate how strongly you agree or disagree with each statement presented below on what diversity means, it is apparent that staff understand the meaning of diversity in relation to the health care they are providing. 75% strongly agree that understanding personal bias can influence decisions about members of other cultural groups. 84% strongly agree that diversity also means fair and respectful treatment for everyone, while 76% strongly agree that organization-wide diversity training can increase cultural competence.

Additionally, to support the theme of training, 62% of respondents "strongly agree" that organization-wide training can increase cultural competence in relation to the meaning of diversity. This was based on responses to the following question: