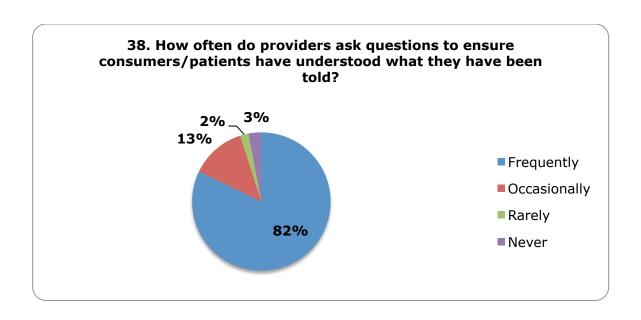

patient. This can lead to medical errors and unforeseen situations such as divulging protected health information.

We commend the three FQHCs regarding this theme. Providers ask questions to ensure consumers/patients have understood what they have been told 82% of time.