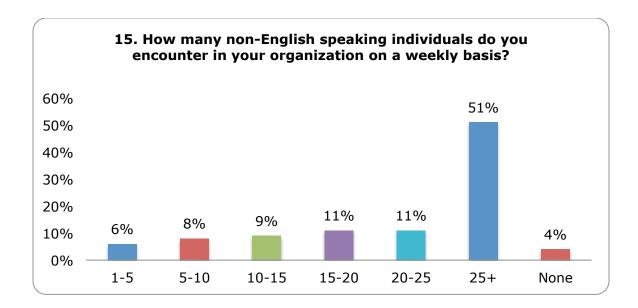

The current volume of Limited English Proficient (LEP) patients is generally high for the participating FQHCs in this survey. Accordingly, at least 25 patients are encountered on a weekly basis that are non-English speaking. Based on *Language Projections: 2010 to 2020* by the U.S. Census Bureau, Spanish speakers will represent about 13% of the total national population ages 5 and over and account for over 60% of the population that speaks a language other than English at home in 2020.<sup>4</sup> There is the need for improved availability and accessibility to language services and resources for patients.