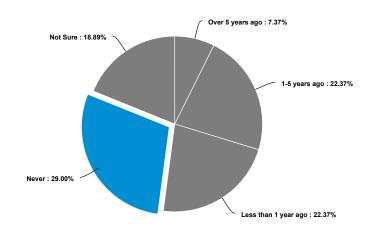

#### 3. Training on diversity, inclusion, languages, and internal processes

The graphs under this theme demonstrate the need for improved availability and accessibility to language services and resources for clients that do not speak English. According to staff, the racial and ethnic breakdown of the consumers/patients accessing services is majority Hispanic (24%), followed by Black/African American and White/Caucasian, both with 22%.

The current volume of Limited English Proficient (LEP) patients is generally high for the participating FQHCs in this survey. Accordingly, at least 25 patients are encountered on a weekly basis that are non-English speaking. Based on *Language Projections: 2010 to 2020* by the U.S. Census Bureau, Spanish speakers will represent about 13% of the total national population ages 5 and over and account for over 60% of the population that speaks a language other than English at home in 2020.<sup>4</sup> There is the need for improved availability and accessibility to language services and resources for patients.