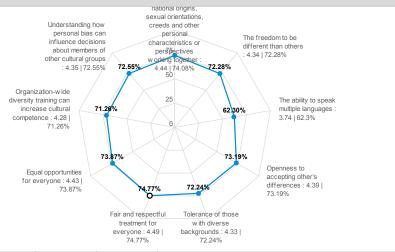

2. Majority of staff is aware to providing cultural and linguistic competent care:

75% strongly agree that understanding personal bias can influence decisions about members of other cultural groups. 84% strongly agree that diversity also means fair and respectful treatment for everyone, while 76% strongly agree that organization-wide diversity training can increase cultural competence.

## 2. Majority of staff is aware to providing cultural and linguistic competent care

Based on staff responses to the following question: 32. "Diversity" can mean different things to different people. Please indicate how strongly you agree or disagree with each statement presented below on what diversity means, it is apparent that staff understand the meaning of diversity in relation to the health care they are providing. 75% strongly agree that understanding personal bias can influence decisions about members of other cultural groups. 84% strongly agree that diversity also means fair and respectful treatment for everyone, while 76% strongly agree that organization-wide diversity training can increase cultural competence.