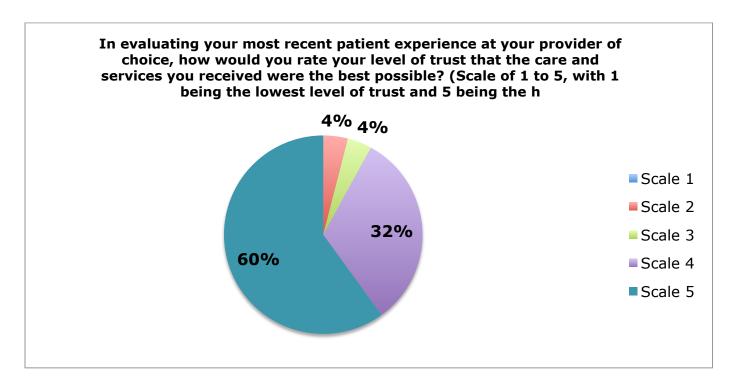

## **Social Media Tool Findings**

Based on the respondents that provided feedback via a social media tool, it is evident that a majority of them are satisfied with the care they are receiving. It is important to note that 79% of consumers belonged to the Millennial (1981-2000) and Generation X group (1965-1980). They also spoke English and 68% are fluent in one or more languages. This points to a correlation that patients who are younger and dominate the English language may receive better care and are satisfied with the services provided. 60% had the highest level of trust in their healthcare provider based on their most recent experience. Those with limited