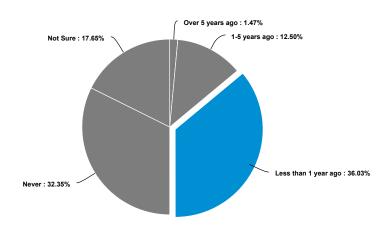

| Category          | Subcategory       | Responses/<br>Total (2,063) | % of Total<br>Category |
|-------------------|-------------------|-----------------------------|------------------------|
| Tenure (length at | More than 5 years | 1,137                       | 55%                    |
| organization)     | 1 to 2 years      | 316                         | 15%                    |
|                   | 3 to 5 years      | 313                         | 15%                    |
|                   | Less than 1 year  | 297                         | 14%                    |