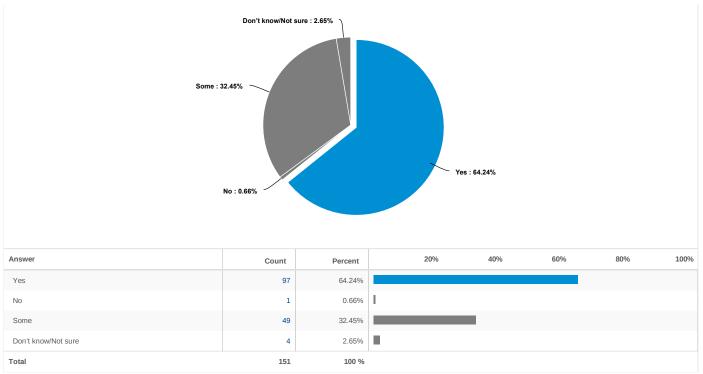

#### 1. Data on race, ethnicity, and preferred language is being collected

Data on race, ethnicity, and preferred language is being collected as respondents stated that this information was gathered more than half the time—56%. 20% noted that it was occasionally collected. Health organizations in Delaware can improve their data collection methods, as this information will help drive how to better provide care to groups with specific needs. For example, 7% of respondents noted collecting information on a consumer's/patient disability status. Such individuals may not automatically disclose their disability status, thus it is important to systematically collect this information.