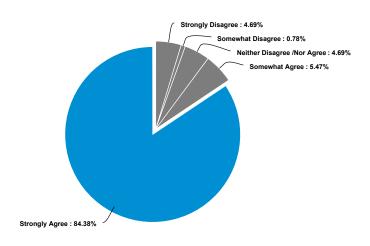

## 2. Majority of staff is aware to providing cultural and linguistic competent care

Based on staff responses to the following question: 32. "Diversity" can mean different things to different people. Please indicate how strongly you agree or disagree with each statement presented below on what diversity means, it is apparent that staff understand the meaning of diversity in relation to the health care they are providing. 75% strongly agree that understanding personal bias can influence decisions about members of other cultural groups. 84% strongly agree that diversity also means fair and respectful treatment for everyone, while 76% strongly agree that organization-wide diversity training can increase cultural competence.