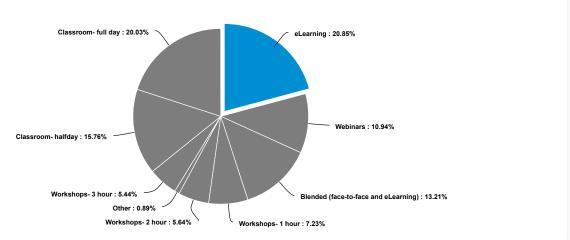

|

| 05/19/2016 | 26351738 | STAFFING SESSIONS                                                                            |  |  |  |
|------------|----------|----------------------------------------------------------------------------------------------|--|--|--|
| 05/19/2016 | 26351731 | Every 3 years                                                                                |  |  |  |
| 05/19/2016 | 26351699 | contracted, so I don't know how often training is required. I just do it when told to do so. |  |  |  |
| 05/19/2016 | 26351691 | not sure how often                                                                           |  |  |  |

# 29. How is the training delivered at your agency? (Select all that apply)?



| Answer                               | Count | Percent | 20% | 40% | 60% | 80% | 100% |
|--------------------------------------|-------|---------|-----|-----|-----|-----|------|
| eLearning                            | 303   | 20.85%  |     |     |     |     |      |
| Webinars                             | 159   | 10.94%  |     |     |     |     |      |
| Blended (face-to-face and eLearning) | 192   | 13.21%  |     |     |     |     |      |
| Workshops- 1 hour                    | 105   | 7.23%   |     |     |     |     |      |
| Workshops- 2 hour                    | 82    | 5.64%   |     |     |     |     |      |
| Other                                | 13    | 0.89%   | I   |     |     |     |      |
| Workshops- 3 hour                    | 79    | 5.44%   |     |     |     |