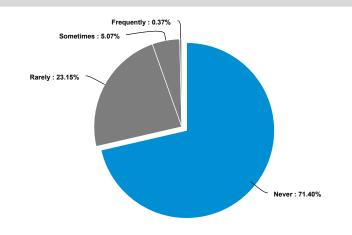

4. Reinforcement and implementation of data collection: Reinforcement and implementation of data collection:

Less than 20% of data on client demographics is collected across the board, with 8% of staff indicating that no data is collected. Furthermore, majority of DHSS respondents selected that data on race, ethnicity, and language are "never" collected (61%).

#### 4. Reinforcement and implementation of data collection

The collection and analysis of data on clients including race, ethnicity and language (REaL) related to patient preferences and health outcomes is essential to the improvement of population health and establishing DHSS's reputation for great care for all. At this time, there is no indication that REaL data is being collected, measured and managed appropriately. Less than 20% of data on client demographics is collected across the board, with 8% of staff indicating that no data is collected. Furthermore, majority of respondents selected that data on race, ethnicity, and language are "never" collected (61%).