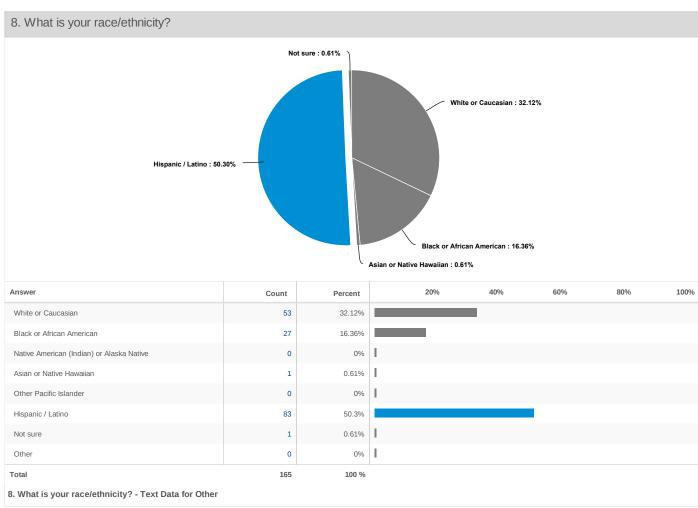

Five respondents responded "other" to gender question.

| Category  | Subcategory                                  | Responses/<br>Total (1,976) | % of Total<br>Category |
|-----------|----------------------------------------------|-----------------------------|------------------------|
| Race /    | White or Caucasian                           | 1,036                       | 52%                    |
| Ethnicity | Black or African American                    | 567                         | 29%                    |
|           | Native American (Indian) or<br>Alaska Native | 7                           | 0.4%                   |
|           | Asian or Native Hawaiian                     | 52                          | 2.6%                   |
|           | Other Pacific Islander                       | 8                           | 0.4%                   |
|           | Hispanic / Latino                            | 237                         | 12%                    |
|           | Not Sure                                     | 24                          | 1.2%                   |
|           | Other                                        | 45                          | 2.3%                   |