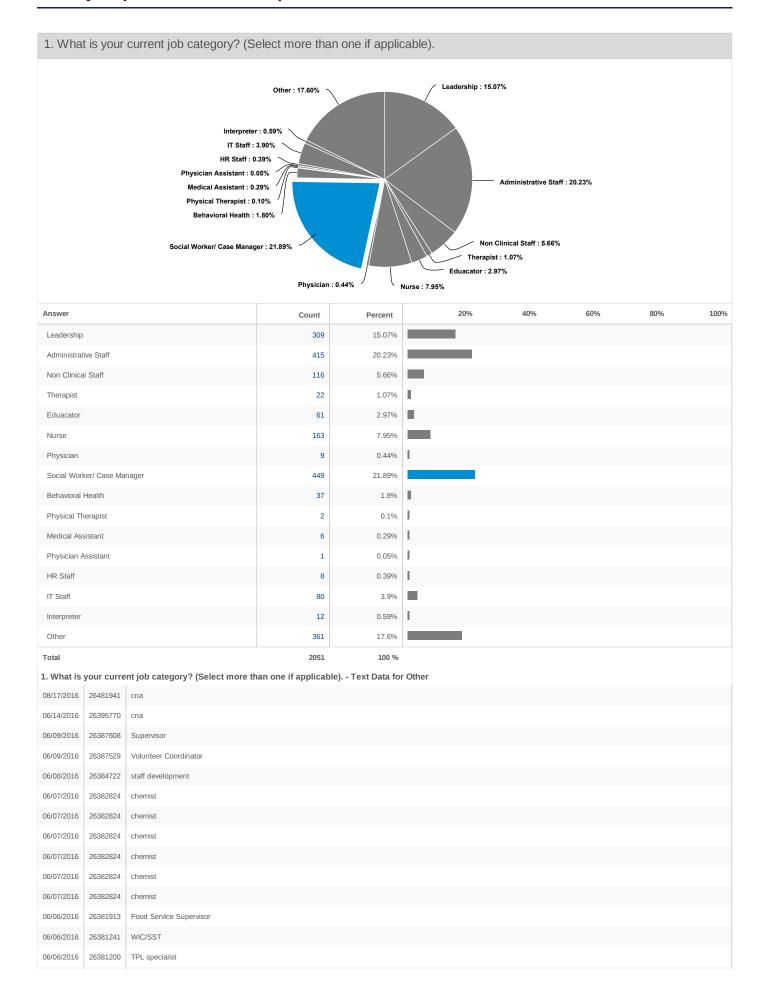

| Category                                                        | Subcategory                          | Responses/<br>Total (2,225) | % of Total<br>Category |
|-----------------------------------------------------------------|--------------------------------------|-----------------------------|------------------------|
| Job Category (Top five groups shown)                            | Social Worker/Case<br>Manager        | 472                         | 21%                    |
| *Respondents could select more than one category if applicable. | Administrative/Non-Clinical<br>Staff | 462                         | 21%                    |
|                                                                 | Other                                | 388                         | 17%                    |
|                                                                 | Leadership                           | 309                         | 14%                    |
|                                                                 | Nurse                                | 186                         | 8%                     |