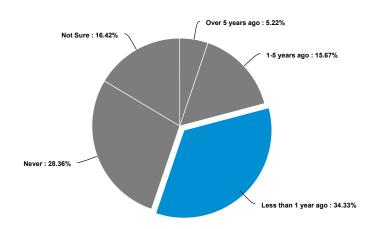

This is confirmed through the online survey, which indicates that 20% of the time an adult family member or friend was utilized as a method of interpretation by the respective organization to communicate with Limited English Proficient (LEP) consumers/patients. A child under 18 was utilized 8% of time.