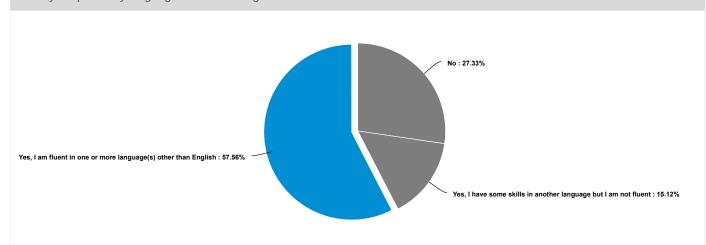

In addition to the focus groups, a social media web tool was provided to participants as a tool to obtain additional feedback.

The majority of focus group participants were:

- Hispanic
- Female
- Belong to the Millennial generation (1981-2000)
- Speak one or more languages