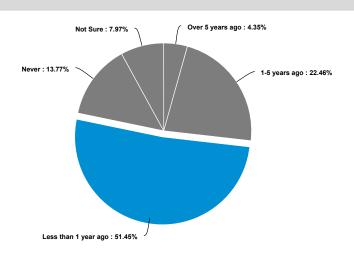

There is also the need for improved availability and accessibility to language services and resources for clients given that 39% of staff noted that they encounter one to five non-English speaking (or LEP) individual(s) on a weekly basis. This provides insight to the current volume of LEP customers that the agency is serving based on staff interactions.