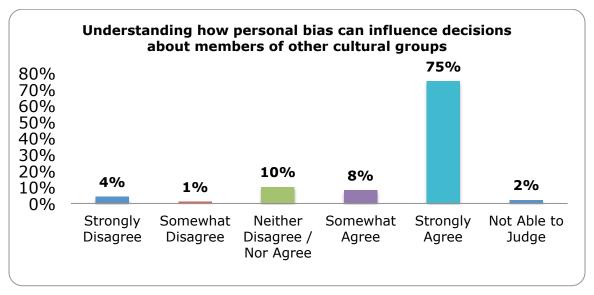

## 2. Majority of staff is aware to providing cultural and linguistic competent care

Based on staff responses to the following question: 32. "Diversity" can mean different things to different people. Please indicate how strongly you agree or disagree with each statement presented below on what diversity means, it is apparent that staff understand the meaning of diversity in relation to the health care they are providing. 75% strongly agree that understanding personal bias can influence decisions about members of other cultural groups. 84% strongly agree that diversity also means fair and respectful treatment for everyone, while 76% strongly agree that organization-wide diversity training can increase cultural competence.