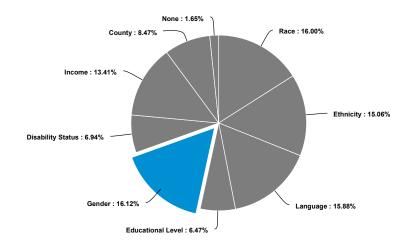

#### 4. Reinforcement and implementation of data collection

The collection and analysis of data on clients including race, ethnicity and language (REaL) related to patient preferences and health outcomes is essential to the improvement of population health and establishing DHSS's reputation for great care for all. At this time, there is no indication that REaL data is being collected, measured and managed appropriately. Less than 20% of data on client demographics is collected across the board, with 8% of staff indicating that no data is collected. Furthermore, majority of respondents selected that data on race, ethnicity, and language are "never" collected (61%).

The following is a summary of the themes that will drive the organization's cultural competence and language services strategy. Based on analysis of the data, we find that DHSS can:

• Improve on the findings by increasing the collection of race, ethnicity, and language (REaL) data on its clients. Respondents selected that less than 15% of information is collected in each corresponding category (race, ethnicity, and language). Furthermore, majority of respondents selected that data on race, ethnicity, and language are "never" collected (61%). Staff also tends to encounter Spanish-speaking consumers the most followed by Haitian Creole. By collecting such information, appropriate measures can be taken to provide better client services to a growing diverse population.

4. Reinforcement and implementation of data collection: Reinforcement and implementation of data collection:

Less than 20% of data on client demographics is collected across the board, with 8% of staff indicating that no data is collected. Furthermore, majority of DHSS respondents selected that data on race, ethnicity, and language are "never" collected (61%).