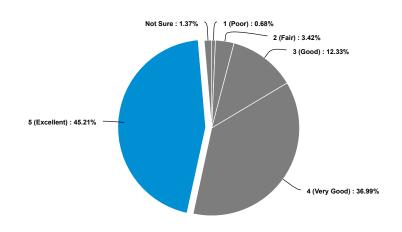

#### Survey Responses At-A-Glance

(DHSS & FQHC)

2,600 Employees started the survey = **51%** 

2,291 Employees partially completed the survey = **45%** 

1,291 total responses out of total employee population invited to participate of 5,123 = **25%**  The Delaware Hispanic Commission (or "The Commission") was created by Executive Order 28 for the purpose of expanding and improving the representation of and advocacy for Delaware's Hispanic Community to identify and address the most important needs of Delaware's rapidly growing Hispanic families.

| Division | Tenure | Age Range | Job Function |
|----------|--------|-----------|--------------|
| Facility | Gender | Race      | Management   |
|          |        |           | Level        |

| Delaware Survey Participation Aggregated (DHSS & FQHC) |        |            |  |
|--------------------------------------------------------|--------|------------|--|
|                                                        | Number | Percentage |  |
| Total Surveys Sent                                     | 5,123  | -          |  |
| Total Surveys<br>Completed                             | 1,291  | 25%        |  |
| Surveys Partially<br>Completed                         | 2,291  | 45%        |  |
| Surveys Started                                        | 2,600  | 51%        |  |