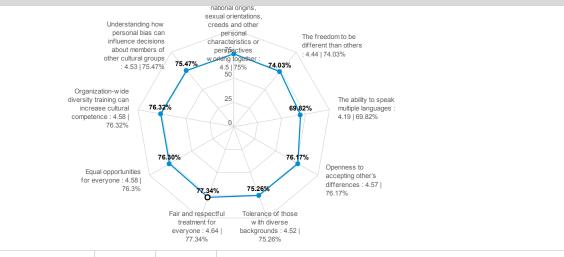

## 2. Majority of staff is aware to providing cultural and linguistic competent care

Based on staff responses to the following question: 32. "Diversity" can mean different things to different people. Please indicate how strongly you agree or disagree with each statement presented below on what diversity means, it is apparent that staff understand the meaning of diversity in relation to the health care they are providing. 75% strongly agree that understanding personal bias can influence decisions about members of other cultural groups. 84% strongly agree that diversity also means fair and respectful treatment for everyone, while 76% strongly agree that organization-wide diversity training can increase cultural competence.

2. Majority of staff is aware to providing cultural and linguistic competent care:

75% strongly agree that understanding personal bias can influence decisions about members of other cultural groups. 84% strongly agree that diversity also means fair and respectful treatment for everyone, while 76% strongly agree that organization-wide diversity training can increase cultural competence.