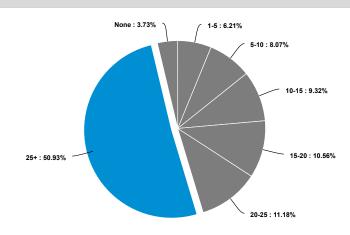

The current volume of Limited English Proficient (LEP) patients is generally high for the participating FQHCs in this survey. Accordingly, at least 25 patients are encountered on a weekly basis that are non-English speaking. Based on *Language Projections: 2010 to 2020* by the U.S. Census Bureau, Spanish speakers will represent about 13% of the total national population ages 5 and over and account for over 60% of the population that speaks a language other than English at home in 2020.<sup>4</sup> There is the need for improved availability and accessibility to language services and resources for patients.