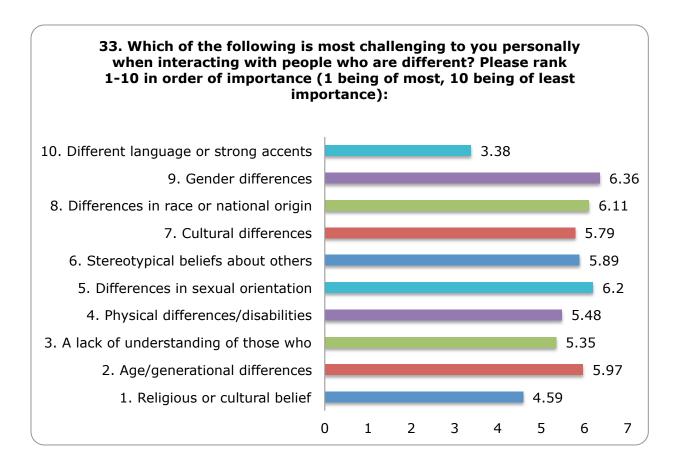

In addition to training, conversations and messaging regarding sensitivity and bias with clients can improve the provider-client relationship as well as increase staff morale, client satisfaction, and less human resource conflicts. On average, DHSS staff members have challenges with interacting with clients including those who speak different languages and have strong accents, have stereotypical beliefs about others, and have cultural differences.

Staff also indicate that they had the most difficulty when interacting with people who speak a different language or have strong accents. By providing the correct tools and resources to interact with patients who speak a different language, staff can mitigate challenges such as delaying care provision or utilizing alternative interpretation sources such as having an adult family or friend interpret for a