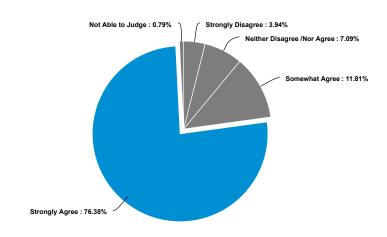

Additionally, to support the theme of training, 62% of respondents "strongly agree" that organization-wide training can increase cultural competence in relation to the meaning of diversity. This was based on responses to the following question:

## 2. Majority of staff is aware to providing cultural and linguistic competent care

Based on staff responses to the following question: 32. "Diversity" can mean different things to different people. Please indicate how strongly you agree or disagree with each statement presented below on what diversity means, it is apparent that staff understand the meaning of diversity in relation to the health care they are providing. 75% strongly agree that understanding personal bias can influence decisions about members of other cultural groups. 84% strongly agree that diversity also means fair and respectful treatment for everyone, while 76% strongly agree that organization-wide diversity training can increase cultural competence.