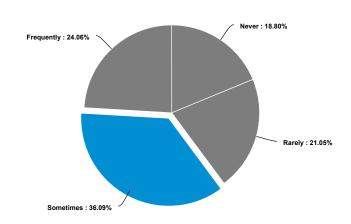

#### 1. Data on race, ethnicity, and preferred language is being collected

Data on race, ethnicity, and preferred language is being collected as respondents stated that this information was gathered more than half the time—56%. 20% noted that it was occasionally collected. Health organizations in Delaware can improve their data collection methods, as this information will help drive how to better provide care to groups with specific needs. For example, 7% of respondents noted collecting information on a consumer's/patient disability status. Such individuals may not automatically disclose their disability status, thus it is important to systematically collect this information.