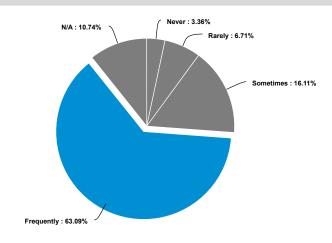

This is confirmed through the online survey, which indicates that 20% of the time an adult family member or friend was utilized as a method of interpretation by the respective organization to communicate with Limited English Proficient (LEP) consumers/patients. A child under 18 was utilized 8% of time.