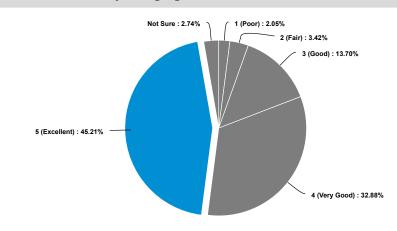

## Federally Qualified Health Centers (FQHC) Findings and Detailed Survey Results

The majority of respondents from the three FQHCs in Delaware are:

- Hispanic, female, have been employed by their organization for five or more years
- Belong to the Millennial generation (born between 1981 2000)
- Non-Clinical Staff (including those that responded "other")
- Fluent in one or more language(s) other than English
- Work in the County of Sussex

#### **Overall Findings**

The following is a summary of the themes that will drive the organization's cultural competence and language services strategy. Based on initial analysis of the data, we find that healthcare providers in Delaware can: