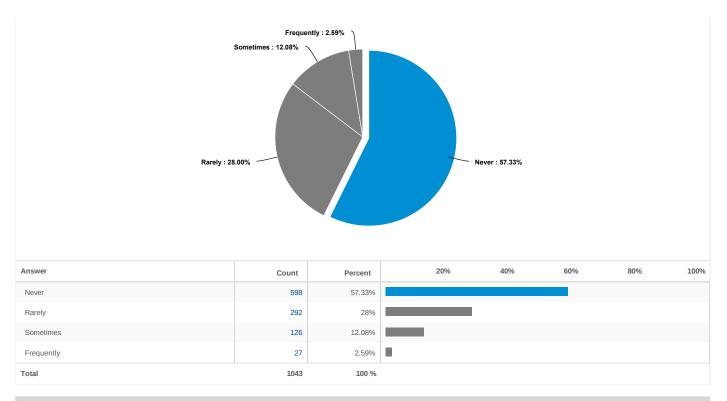

The current volume of Limited English Proficient (LEP) patients is generally high for the participating FQHCs in this survey. Accordingly, at least 25 patients are encountered on a weekly basis that are non-English speaking. Based on *Language Projections: 2010 to 2020* by the U.S. Census Bureau, Spanish speakers will represent about 13% of the total national population ages 5 and over and account for over 60% of the population that speaks a language other than English at home in 2020.<sup>4</sup> There is the need for improved availability and accessibility to language services and resources for patients.

Additionally, staff indicate that their organization ranks the least in training staff on interacting with different cultures. Other domains in this question were ranked close to the highest satisfaction score of 5. There is more work to be done in training staff to interact with patients with different backgrounds and cultures.

Staff also indicates that encounters take longer (24%) when facing individuals who speak little or no English, followed by delays in providing services (16%) and having misunderstandings (15%). Thus, if appropriate resources become available, challenges in encounters between staff and patients can be significantly reduced. Having an equitable amount of resources in languages representative of the clientele utilizing FQHC services can provide a better customer experience. The proper use of languages can also prevent mistakes in paperwork that can consequently impact the community's health and lead to economic inefficiencies.