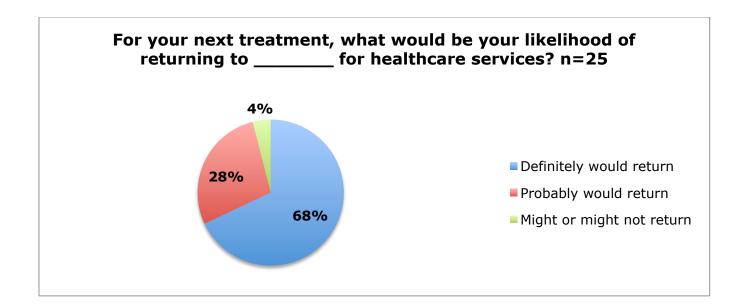

ndings**

Based on the respondents that provided feedback via a social media tool, it is evident that a majority of them are satisfied with the care they are receiving. It is important to note that 79% of consumers belonged to the Millennial (1981-2000) and Generation X group (1965-1980). They also spoke English and 68% are fluent in one or more languages. This points to a correlation that patients who are younger and dominate the English language may receive better care and are satisfied with the services provided. 60% had the highest level of trust in their healthcare provider based on their most recent experience. Those with limited



knowledge of the healthcare system and the English language are vulnerable to receiving care that is not culturally and linguistically competent.











#### **SUMMARY OF RECOMMENDATIONS**

The recommendations shared below have been developed as a result of the findings from the assessment and represent the most critical priorities for the participating organizations in gaining traction and making improvements to the current environment and to the perception by patients/consumers of culturally sensitive patient care. These recommendations provide a roadmap for the journey to consistently deliver equitable care by an organization dedicated to improving the patient/client experience.

In order for health-related organizations in Delaware to become more efficient and provide the best care to patients/clients of diverse backgrounds, it is crucial to be analytical of current internal processes and resources.

| DOMAIN