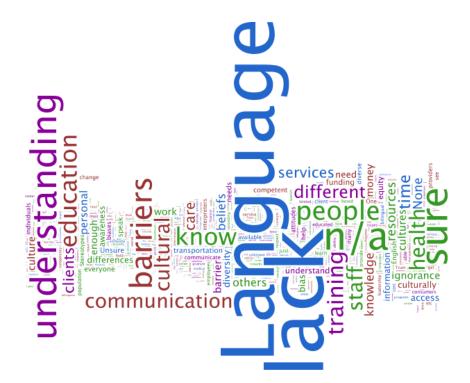

Open-ended responses to the question: "To promote a culture of diversity and inclusion and provide cultural competent services, what should be our number one area of improvement?"

- "How to overcome when personal beliefs clash with our mission."
- "Teach people American values and culture."
- "Tired of focus in this country on 'Hispanic' population so much. Have many immediate family members that had no problem adjusting to learning the English language for vocal and written communications and understanding while following the American ways and still practicing personally their own beliefs and cultures in the privacy of their own homes and within certain groups/organizations in which they chose to become involved with. While NOT asking an entire country to change to meet EVERYONE's previous country of origin's way.
- "People with disabilities and others with access and functional needs are still not given equal access to facilities/buildings or facilities within buildings, even just to be able to work in a State of Delaware worksite."

Word cloud of responses: "To promote a culture of diversity and inclusion and provide cultural competent services, what should be our number one area of improvement?"

Word cloud of responses to the question: "What are the barriers to promote health equity and culturally competent care?"