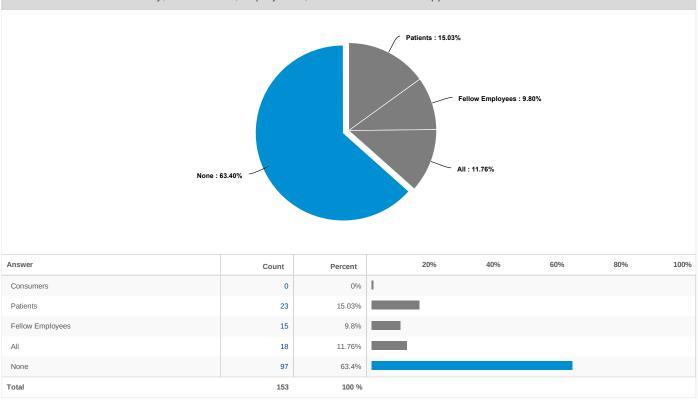

 34% of the time, bilingual staff is utilized as a method of interpretation to communicate with Limited English Proficient (LEP) consumers/patients.
 Depending on work responsibilities, staff may not be able to provide quality interpretation and can also impact workplace retention if employee does not have the main responsibility to provide language services but is being utilized as so given lack of resources.

Overall, a more diverse workforce can better provide services and relate to clients.

- "More bilingual staff members for Spanish-speaking clients, and more sensitivity training for all staff members."
- "More diverse training and people who speak a different language available in our offices or the capability of reaching out by phone to someone who may be able to help. I help Spanish speaking people at my office and when they call when confuse as to who to contact."