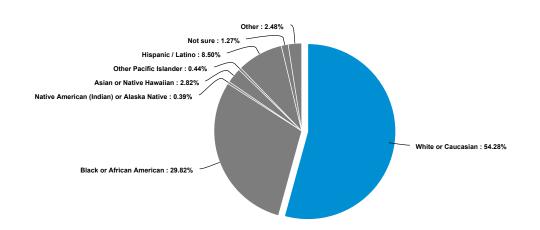

The majority of aggregate respondents to the survey were:

- White/Caucasian
- Female
- · Have been employed by their organization for five or more years
- Belong to the Baby Boomer generation (born 1945-1964)
- Social Workers/Case Managers

Five respondents responded "other" to gender question.

| Category  | Subcategory                                  | Responses/<br>Total (1,976) | % of Total<br>Category |
|-----------|----------------------------------------------|-----------------------------|------------------------|
| Race /    | White or Caucasian                           | 1,036                       | 52%                    |
| Ethnicity | Black or African American                    | 567                         | 29%                    |
|           | Native American (Indian) or<br>Alaska Native | 7                           | 0.4%                   |
|           | Asian or Native Hawaiian                     | 52                          | 2.6%                   |
|           | Other Pacific Islander                       | 8                           | 0.4%                   |
|           | Hispanic / Latino                            | 237                         | 12%                    |
|           | Not Sure                                     | 24                          | 1.2%                   |
|           | Other                                        | 45                          | 2.3%                   |