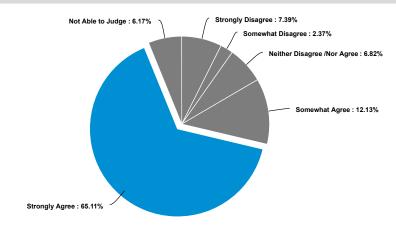

## 2. Majority of staff is aware to providing cultural and linguistic competent care

Based on staff responses to the following question: 32. "Diversity" can mean different things to different people. Please indicate how strongly you agree or disagree with each statement presented below on what diversity means, it is apparent that staff understand the meaning of diversity in relation to the health care they are providing. 75% strongly agree that understanding personal bias can influence decisions about members of other cultural groups. 84% strongly agree that diversity also means fair and respectful treatment for everyone, while 76% strongly agree that organization-wide diversity training can increase cultural competence.