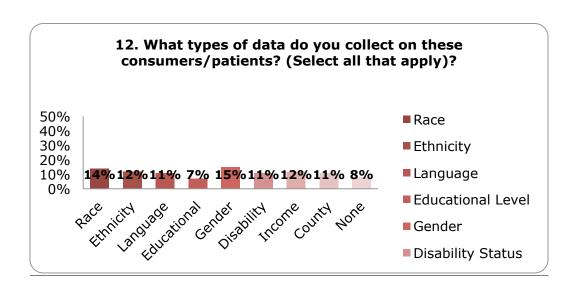

#### 1. Data on race, ethnicity, and preferred language is being collected

Data on race, ethnicity, and preferred language is being collected as respondents stated that this information was gathered more than half the time—56%. 20% noted that it was occasionally collected. Health organizations in Delaware can improve their data collection methods, as this information will help drive how to better provide care to groups with specific needs. For example, 7% of respondents noted collecting information on a consumer's/patient disability status. Such individuals may not automatically disclose their disability status, thus it is important to systematically collect this information.