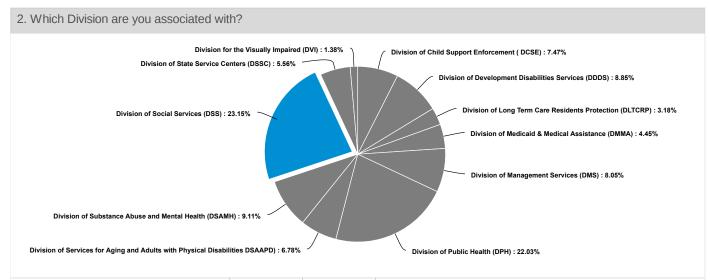

# 1. Availability and accessibility to language services and resources for clients

The graphs under this theme demonstrate the need for improved availability and accessibility to language services and resources for clients that do not speak English. According to staff, the racial and ethnic breakdown of the consumers/patients accessing DHSS services is majority Black/African-American, White/Caucasian, and Hispanic/Latino, respectively.