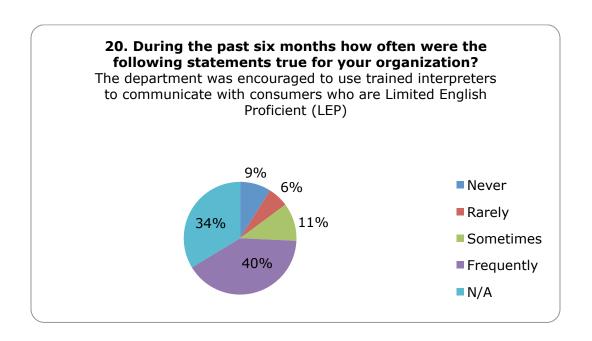

This is confirmed through the online survey, which indicates that 20% of the time an adult family member or friend was utilized as a method of interpretation by the respective organization to communicate with Limited English Proficient (LEP) consumers/patients. A child under 18 was utilized 8% of time.