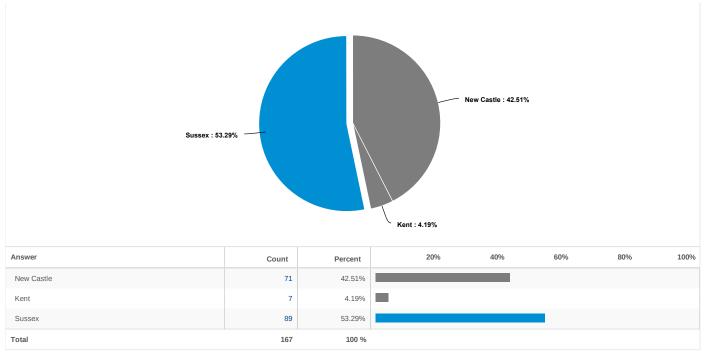

## Federally Qualified Health Centers (FQHC) Findings and Detailed Survey Results

The majority of respondents from the three FQHCs in Delaware are:

- Hispanic, female, have been employed by their organization for five or more years
- Belong to the Millennial generation (born between 1981 2000)
- Non-Clinical Staff (including those that responded "other")
- Fluent in one or more language(s) other than English
- Work in the County of Sussex