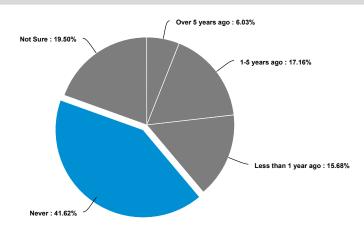

Additionally, staff indicate that their organization ranks the least in training staff on interacting with different cultures. Other domains in this question were ranked close to the highest satisfaction score of 5. There is more work to be done in training staff to interact with patients with different backgrounds and cultures.

Staff also indicates that encounters take longer (24%) when facing individuals who speak little or no English, followed by delays in providing services (16%) and having misunderstandings (15%). Thus, if appropriate resources become available, challenges in encounters between staff and patients can be significantly reduced. Having an equitable amount of resources in languages representative of the clientele utilizing FQHC services can provide a better customer experience. The proper use of languages can also prevent mistakes in paperwork that can consequently impact the community's health and lead to economic inefficiencies.