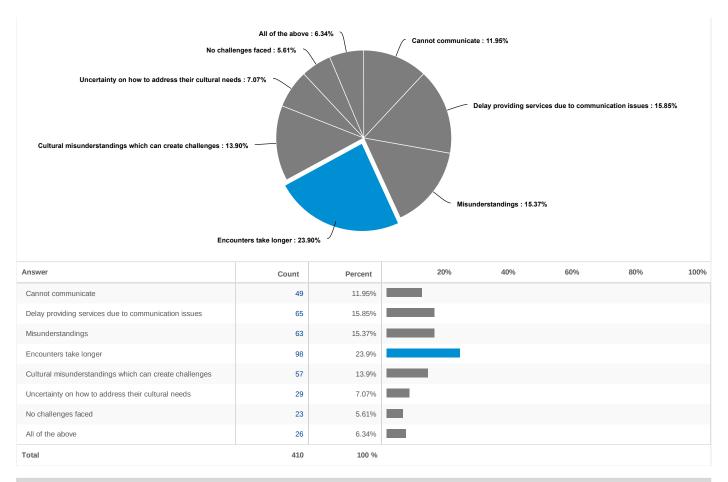

Staff indicates that encounters take longer when facing individuals who speak little or no English, followed by having misunderstandings and not being able to mutually communicate. Thus, if appropriate resources become available, challenges in encounters between staff and clients can be significantly reduced. One staff member in the Division of Public Health (DPH) stated that an area of improvement would be "translation of documents for clients into languages besides Spanish and English." Having an equitable amount of resources in languages representative of the clientele utilizing DHSS services can provide a better customer experience. The proper use of languages can also prevent mistakes in paperwork that can consequently impact the community's health and lead to economic inefficiencies within DHSS.

Staff also indicates that encounters take longer (24%) when facing individuals who speak little or no English, followed by delays in providing services (16%) and having misunderstandings (15%). Thus, if appropriate resources become available, challenges in encounters between staff and patients can be significantly reduced. Having an equitable amount of resources in languages representative of the clientele utilizing FQHC services can provide a better customer experience. The proper use of languages can also prevent mistakes in paperwork that can consequently impact the community's health and lead to economic inefficiencies.