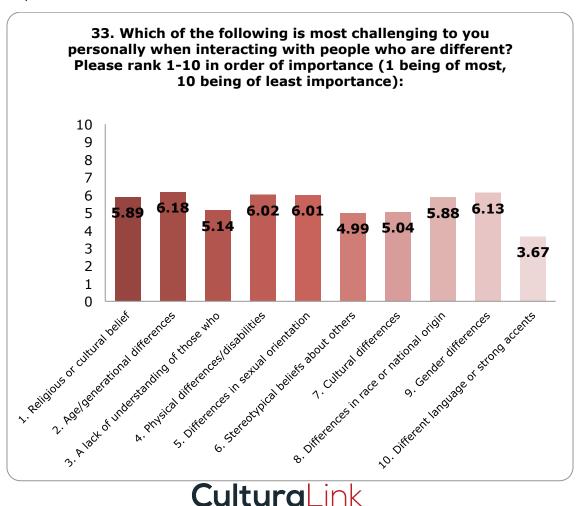

In addition to training, conversations and messaging regarding sensitivity and bias with clients can improve the provider-client relationship as well as increase staff morale, client satisfaction, and less human resource conflicts. On average, DHSS staff members have challenges with interacting with clients including those who speak different languages and have strong accents, have stereotypical beliefs about others, and have cultural differences.

Staff also indicate that they had the most difficulty when interacting with people who speak a different language or have strong accents. By providing the correct tools and resources to interact with patients who speak a different language, staff can mitigate challenges such as delaying care provision or utilizing alternative interpretation sources such as having an adult family or friend interpret for a