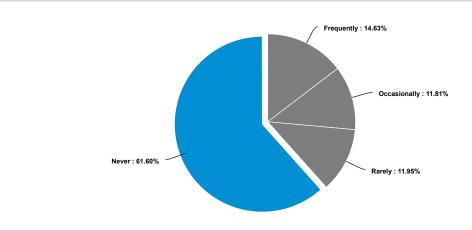

#### 1. Data on race, ethnicity, and preferred language is being collected

Data on race, ethnicity, and preferred language is being collected as respondents stated that this information was gathered more than half the time—56%. 20% noted that it was occasionally collected. Health organizations in Delaware can improve their data collection methods, as this information will help drive how to better provide care to groups with specific needs. For example, 7% of respondents noted collecting information on a consumer's/patient disability status. Such individuals may not automatically disclose their disability status, thus it is important to systematically collect this information.