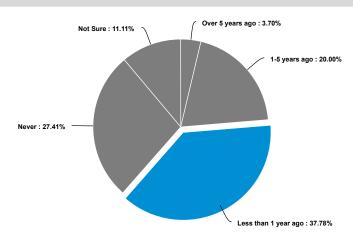

This is confirmed through the online survey, which indicates that 20% of the time an adult family member or friend was utilized as a method of interpretation by the respective organization to communicate with Limited English Proficient (LEP) consumers/patients. A child under 18 was utilized 8% of time.