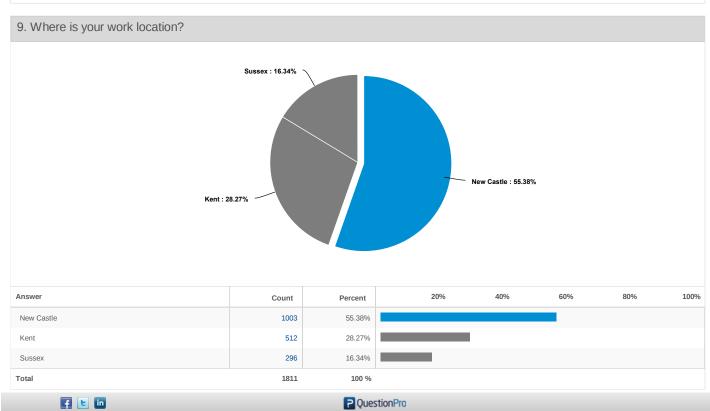

## Federally Qualified Health Centers (FQHC) Findings and Detailed Survey Results

The majority of respondents from the three FQHCs in Delaware are:

- Hispanic, female, have been employed by their organization for five or more years
- Belong to the Millennial generation (born between 1981 2000)
- Non-Clinical Staff (including those that responded "other")
- Fluent in one or more language(s) other than English
- Work in the County of Sussex