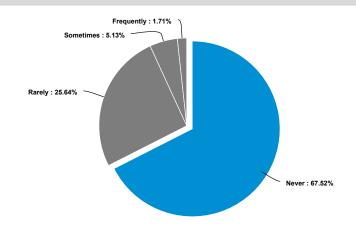

patient. This can lead to medical errors and unforeseen situations such as divulging protected health information.

We commend the three FQHCs regarding this theme. Providers ask questions to ensure consumers/patients have understood what they have been told 82% of time.