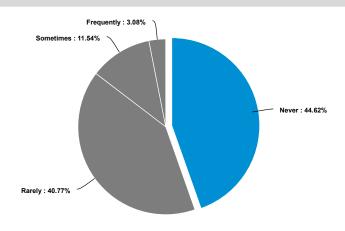

There is also the need for improved availability and accessibility to language services and resources for clients given that 39% of staff noted that they encounter one to five non-English speaking (or LEP) individual(s) on a weekly basis. This provides insight to the current volume of LEP customers that the agency is serving based on staff interactions.