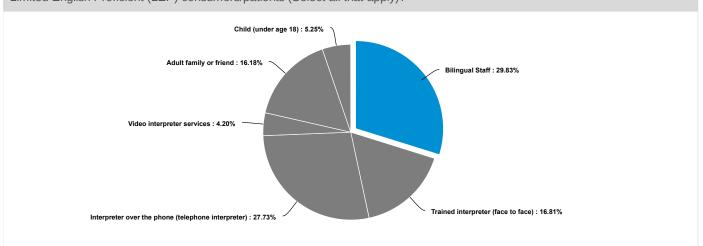

4. More availability and accessibility to language services and resources:

The most commonly used method for interpretation is utilizing a bilingual staff member, at least 30% of the time. Appropriate language services and resources can be improved.

## 4. Availability and accessibility to language services and resources for clients

The most commonly used method for interpretation is utilizing a bilingual staff member. At least 30% of the time, bilingual staff is utilized as a method of

interpretation to communicate with Limited English Proficient (LEP) patients. Depending on work responsibilities, staff may not be able to provide quality interpretation and can also impact workplace retention if employee does not have the main responsibility to provide language services but is being utilized as so given lack of resources. This is also supported by a respondent in an open-ended question, "Getting certified interpreters and translators instead of depending on other staff members."