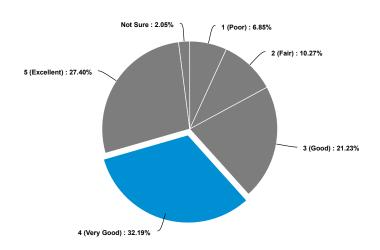

# Delaware's Department of Health and Social Services (DHSS) Findings and Detailed Survey Results

In assessing the current state of cultural and linguistic services and the accessibility to these services, the five major themes found in the assessment of the data gathered for DHSS are as follows:

- 1. Availability and accessibility to language services and resources for clients
- 2. Bilingual and multi-cultural/diverse staff
- 3. Training on diversity, inclusion, languages, and internal processes for such
- 4. Reinforcement and implementation of data collection
- 5. Cultural sensitivity and bias