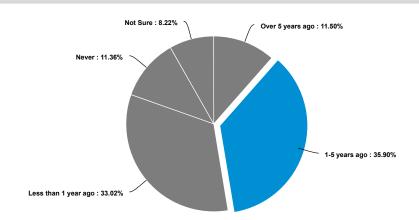

There is also the need for improved availability and accessibility to language services and resources for clients given that 39% of staff noted that they encounter one to five non-English speaking (or LEP) individual(s) on a weekly basis. This provides insight to the current volume of LEP customers that the agency is serving based on staff interactions.