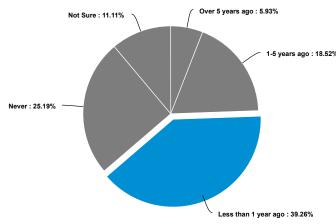

The current volume of Limited English Proficient (LEP) patients is generally high for the participating FQHCs in this survey. Accordingly, at least 25 patients are encountered on a weekly basis that are non-English speaking. Based on *Language Projections: 2010 to 2020* by the U.S. Census Bureau, Spanish speakers will represent about 13% of the total national population ages 5 and over and account for over 60% of the population that speaks a language other than English at home in 2020.<sup>4</sup> There is the need for improved availability and accessibility to language services and resources for patients.

Staff also indicates that encounters take longer (24%) when facing individuals who speak little or no English, followed by delays in providing services (16%) and having misunderstandings (15%). Thus, if appropriate resources become available, challenges in encounters between staff and patients can be significantly reduced. Having an equitable amount of resources in languages representative of the clientele utilizing FQHC services can provide a better customer experience. The proper use of languages can also prevent mistakes in paperwork that can consequently impact the community's health and lead to economic inefficiencies.