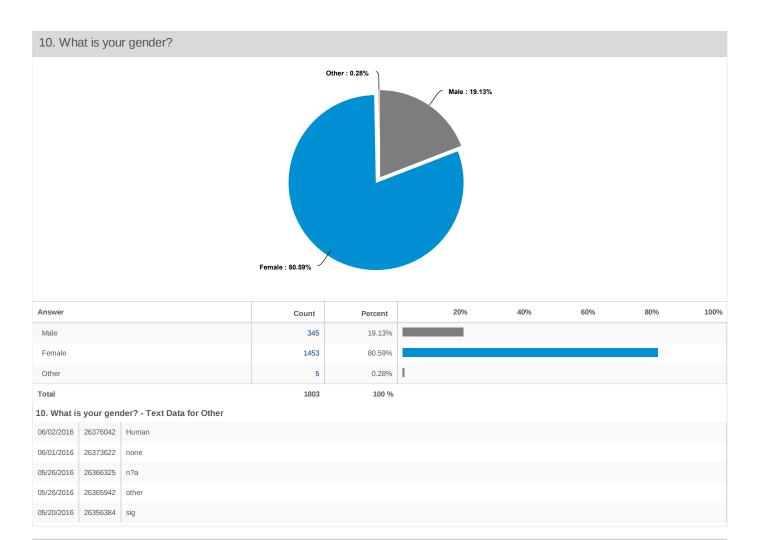

The majority of aggregate respondents to the survey were:

- White/Caucasian
- Female
- · Have been employed by their organization for five or more years
- Belong to the Baby Boomer generation (born 1945-1964)
- Social Workers/Case Managers

\*Note: The following are aggregated survey respondent statistics based on completed and <u>partially completed</u> surveys (did not answer all questions).

| Category | Subcategory | Responses/Total<br>(1,970) | % of Total<br>Category |
|----------|-------------|----------------------------|------------------------|
| Gender   | Female      | 1,599                      | 81%                    |
|          | Male        | 366                        | 19%                    |