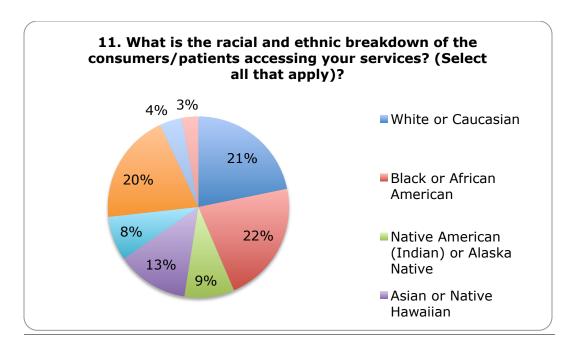

#### 3. Training on diversity, inclusion, languages, and internal processes

The graphs under this theme demonstrate the need for improved availability and accessibility to language services and resources for clients that do not speak English. According to staff, the racial and ethnic breakdown of the consumers/patients accessing services is majority Hispanic (24%), followed by Black/African American and White/Caucasian, both with 22%.