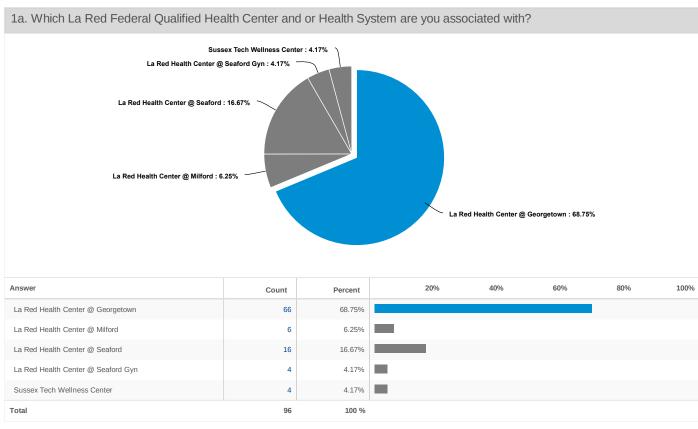

## Federally Qualified Health Centers (FQHC) Findings and Detailed Survey Results

The majority of respondents from the three FQHCs in Delaware are:

- Hispanic, female, have been employed by their organization for five or more years
- Belong to the Millennial generation (born between 1981 2000)
- Non-Clinical Staff (including those that responded "other")
- Fluent in one or more language(s) other than English
- Work in the County of Sussex