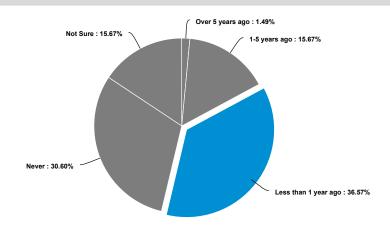

| Category          | Subcategory       | Responses/<br>Total (2,063) | % of Total<br>Category |
|-------------------|-------------------|-----------------------------|------------------------|
| Tenure (length at | More than 5 years | 1,137                       | 55%                    |
| organization)     | 1 to 2 years      | 316                         | 15%                    |
|                   | 3 to 5 years      | 313                         | 15%                    |
|                   | Less than 1 year  | 297                         | 14%                    |